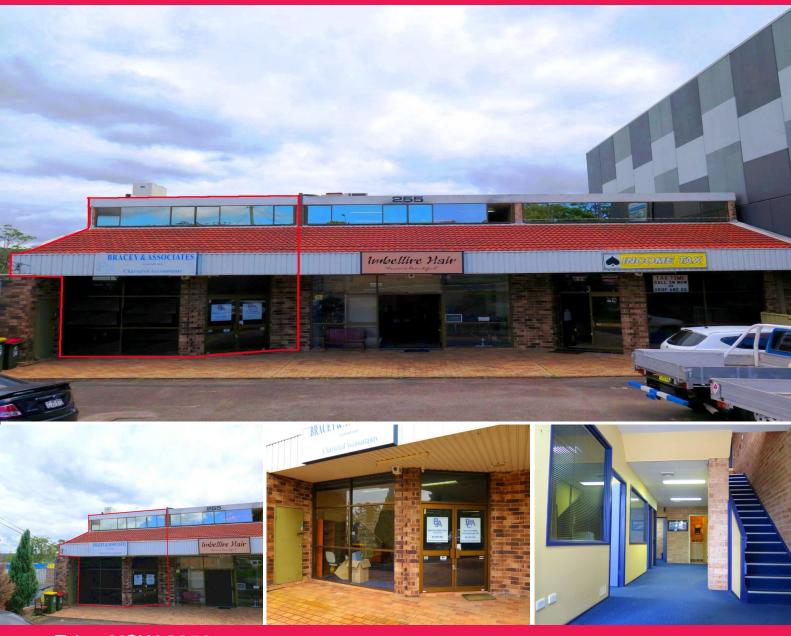

## Affordable offices with fantastic exposure!

LARGE INCENTIVES AVAILABLE by way of internal renovation, fitout

contribution or rent free period! Lessor wants offers!

Property features include:

• Huge signage opportunities • Ducted air conditioning • Telephone system

• Completely cabled for networking &bull: Back to base alarm system

• Back to base alarm system • 3 car spaces on grade

If you would like more information or to arrange an inspection, please call

or email Ben Purdue 0450 719 600 today!