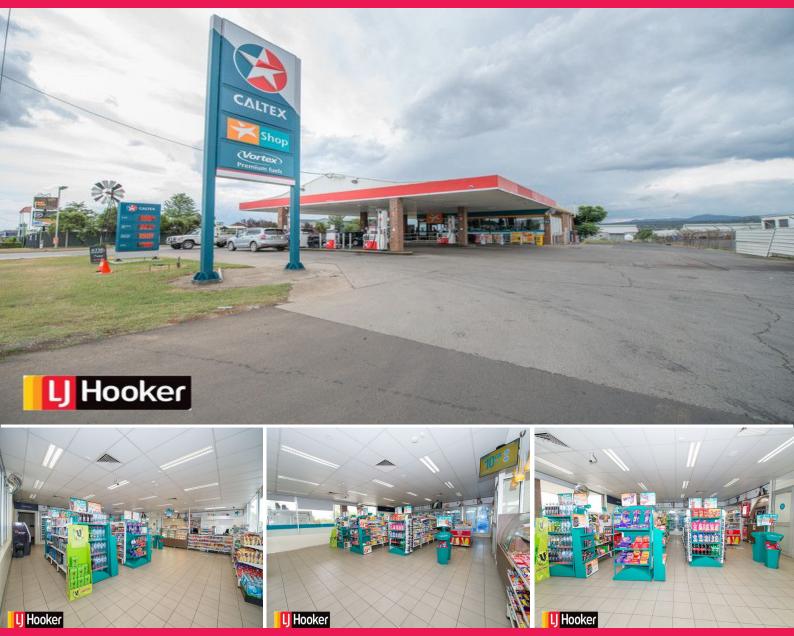

## **High Profile Service Station with Shop Oxley Highway**

Rarely available and offering a sound investment as follows -

? Wide frontage to Oxley Highway for ease of access / egress

? Located in growth area of Tamworth

? Fuel and store attracting clientele for both

? Well established tenure with high traffic flow.

? 14,200 m2 site with an additional 4,736 m2 fronting side street and an approximate build area of 350m2

? \$264,247 Net Annual R