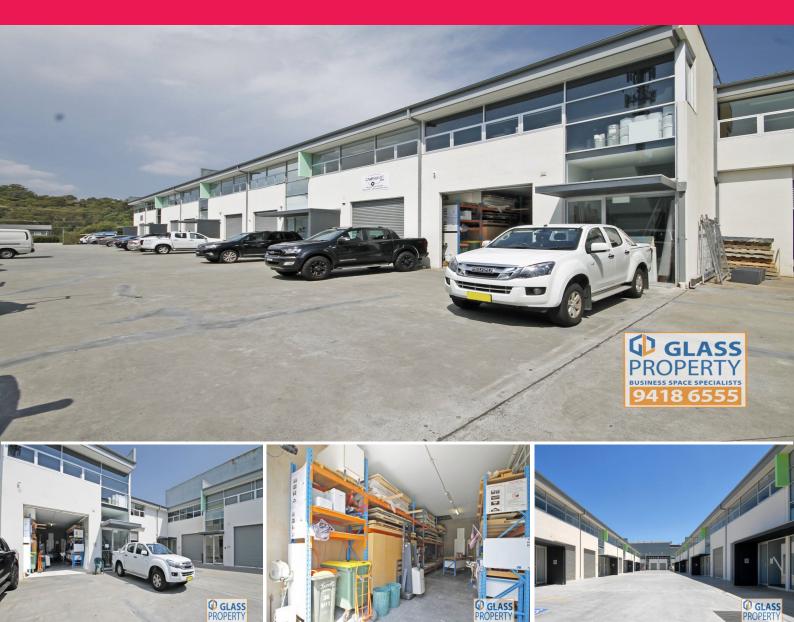

## Modern Industrial Unit - 190m2 - MOTIVATED OWNER

Located in the popular Gladesville industrial precinct, Enterprise Industrial Estate is the perfect location for your business. Higginbotham Road provides excellent access to the Sydney metropolitan area via main arterial roads such as Victoria Road and Ryde Road. The central location provides easy access to Sydney, Parramatta & the North Shore and an excellent working environment for staff and customers.

This quality industrial unit comprises approx. 95m2 of good quality, light filled office space on the first floor with approx. 95m2 of clear span warehouse located within Gladesville's newest estate.

Current tenant due to vacate January 2016

The complex has been architecturally designed to provide functional truck access whilst creating a clean corporat

Industrial FOR LEASE Contact Agent. 190sqm

Josh Sullivan

josh@glassproperty.com.au