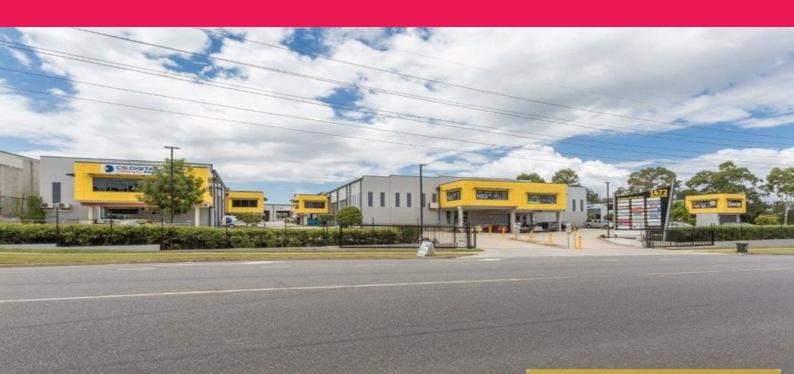

## 23/1472 Boundary Road, Wacol QLD 4076

## **Owner Has Moved Interstate - Must Sell!!!**

Raine & Horne Commercial is pleased to present 23/1472 Boundary Road Wacol for Auction. Situated approximately 16 radial kilometres from the Brisbane CBD, the property is ideally located

offering excellent access to all major southern Brisbane transport routes (Ipswich Mwy, Logan My & Centenary Hwy).

- \* Clearspan warehouse with well-appointed open plan office
- \* Data cabled, phone lines, ducted A/C, ready for you to move in
- \* Additional 45sqm of mezzanine, not included in the total GFA
- \* Fully security fenced and gated complex
- \* Large electric container height roller door
- \* Approximate 6.5 metre internal warehouse height