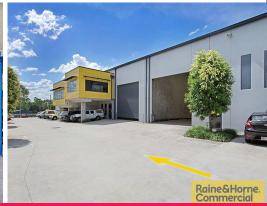

offering excellent access to all major southern Brisbane transport routes (Ipswich Mwy, Logan My & Centenary Hwy).

- \* Clearspan warehouse with well-appointed open plan office
- \* Data cabled, phone lines, ducted A/C, ready for you to move in
- \* Additional 45sqm of mezzanine, not included in the total GFA
- \* Fully security fenced and gated complex
- \* Large electric container height roller door
- \* Approximate 6.5 metre internal warehouse height