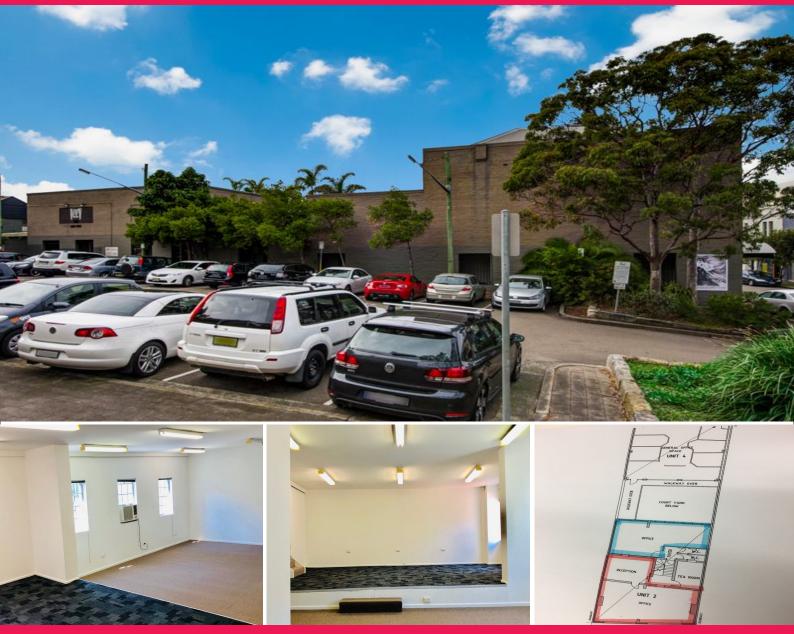

## **Balmain Office For Lease**

First floor office suite located in the heart of Balmain. The suite has access to a shared kitchenette, as well as male/female amenities. In close proximity to Darling Streets specialty boutiques, restaurants, cafes and close to city buses and ferries and offering the advantages of its close proximity to the Sydney CBD, access is quick and easy to the major commercial hubs along Victoria Road and the City West Link.

Property Features Include:

- \* Plenty of natural light
- \* Kitchenette
- \* Amenities
- \* Adjacent to council car park
- \* Wall mounted air conditioner

Offices FOR LEASE

56sqm