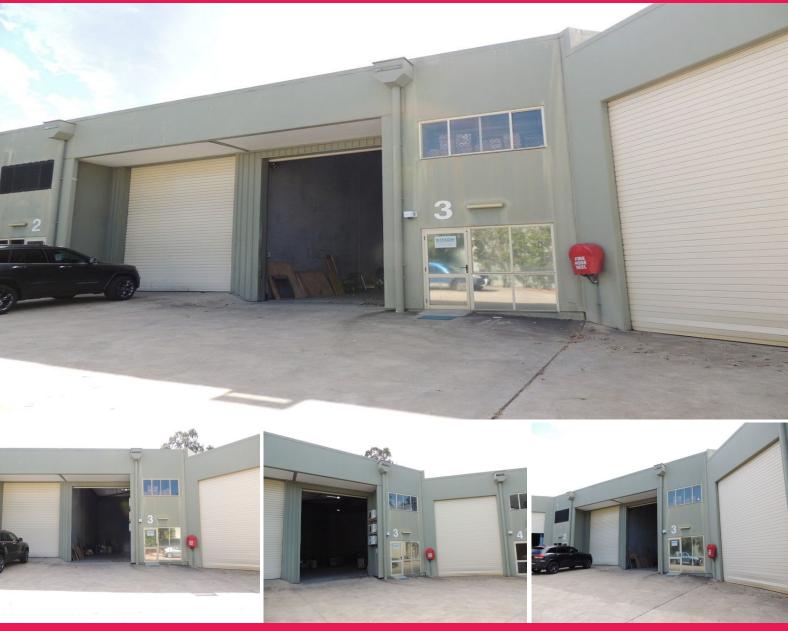

### **Tenant Vacating - Must Be Leased**

- \* All offers to lease will be seriously considered
- \* 331m2\* total floor area includes small office space
- \* Kitchenette and amenities
- \* Container height roller door
- \* Plenty of parking
- \* Cafe on site