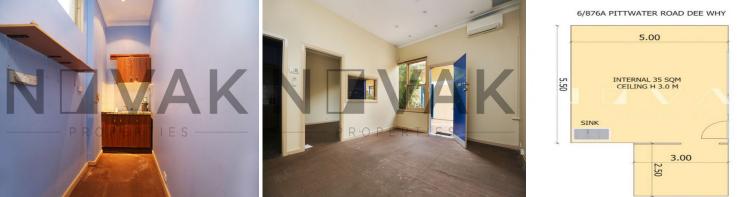

## HIDDEN TREASURE IN HEART OF DEE WHY **35 SQM COMMERCIAL SPACE**

Be quick to grab this 35 sqm prime, commercial space which is ripe for a solicitor, accountants, contractor & retail.

Just perfect for those looking to move out of the lounge room office from home & get into their own supreme office environment.

Enjoy fresh air & natural light from large windows facing directly onto a leafy, level 1 courtyard.

Complete with own sink plus shared male & female amenities.

SEE IT TODAY, TONIGHT, TOMORROW, ANYTIME YOU LIKE? CALL US, WE NEVER SLEEP :)

Offices FOR LEASE

35sqm

**Michael Burgio** 0430 344 700

Tim Wright 0404 666 589 novak@mail.inspectrealestate.com.au novak@mail.inspectrealestate.com.au