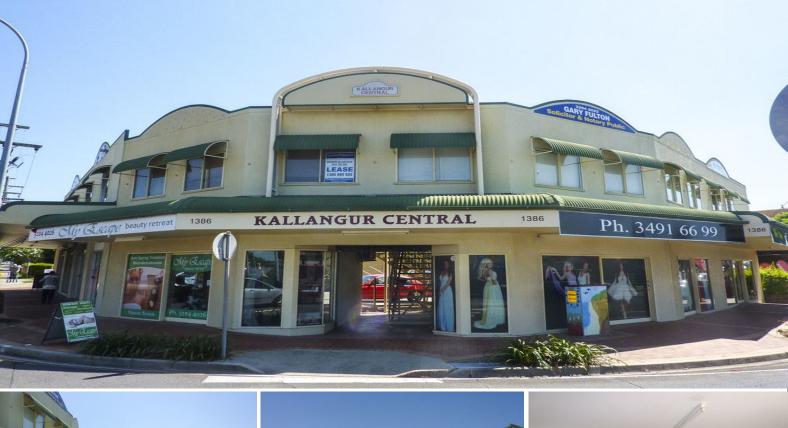

## 10/1386-1388 Anzac Avenue, Kallangur QLD 4503

## **PROFESSIONAL OFFICE SPACE WITH GREAT EXPOSURE**

A professional office space has become available on the corner of busy Anzac Avenue and School Road in Kallangur. If offers a modern and clean office space, with great signage opportunities.

• Kitchenette • Air conditioning • Gated access • Onsite amenities

If you would like more information or you would like to arrange an inspection, contact Glen Mare or Craig Chapman.

MD REF: 9094125

Offices FOR LEASE