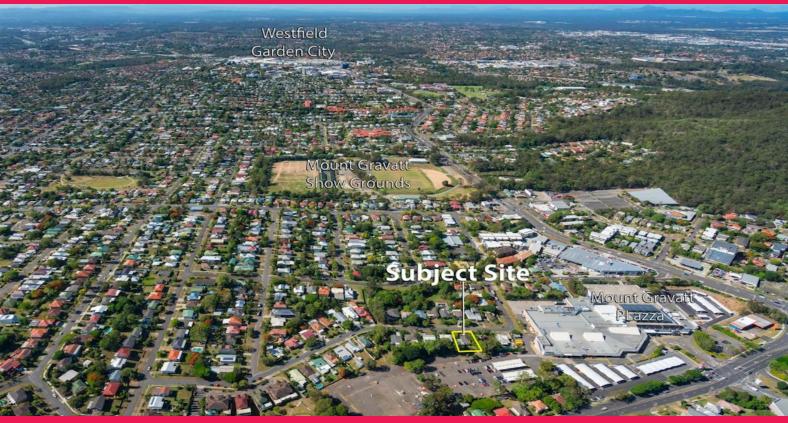

10 Marlene Street, Mount Gravatt East QLD 4122

## 607sqm\* MDR ZONED DEVELOPMENT SITE ?? MT GRAVATT EAST

- 607m2\* Medium density residential zoned land
- 20.1m2\* frontage
- Conveniently located next to Mt Gravatt Plaza shopping precinct
- 3.4km\* to Griffith University
- 3km\* to Westfield Garden City Shopping Centre
- Existing low-set 3 bedroom home with lease back opportunity
- Land bank or re-develop