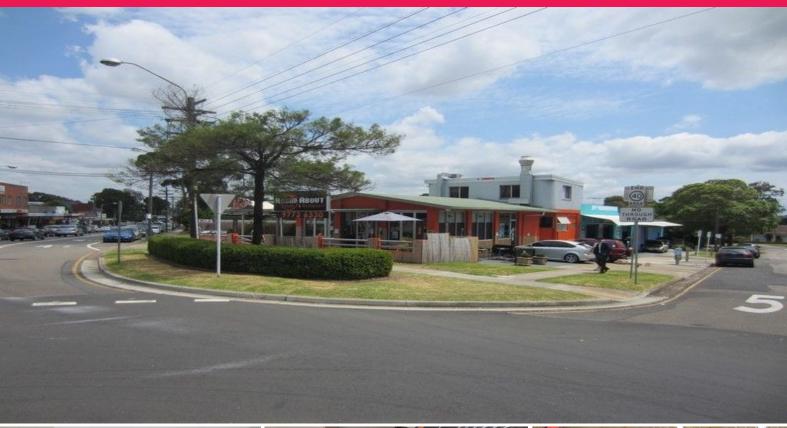

# RARE TURN KEY OPPORTUNITY TO SECURE A FULLY FITTED & READY TO GO CAFE/RESTAURANT

Currently approved for food and previously holding a liquor license, the property is currently operating as a successful cafe/restaurant.

The site boasts massive exposure onto five streets including: Parmal Avenue, Howard Road, Ryan Road, Faraday Road and Parker Lane ideal for restaurateurs who rely on high vehicle and foot traffic.

#### **KEY FEATURES:**

- \* Land size: 450sqm\*
- \* Internal area: 145sqm

Retail FOR LEASE

145sqm