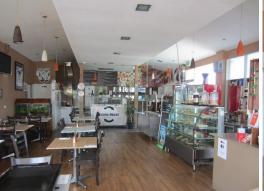

# RARE TURN KEY OPPORTUNITY TO SECURE A FULLY FITTED & READY TO GO CAFE/RESTAURANT

Currently approved for food and previously holding a liquor license, the property is currently operating as a successful cafe/restaurant.

#### **KEY FEATURES:**

- \* Land size: 450sqm\*
- \* Internal area: 145sqm

Retail FOR LEASE

145sqm