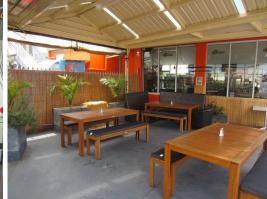

# RARE TURN KEY OPPORTUNITY TO SECURE A FULLY FITTED & READY TO GO CAFE/RESTAURANT

Currently approved for food and previously holding a liquor license, the property is currently operating as a successful cafe/restaurant.

#### **KEY FEATURES:**

- \* Land size: 450sqm\*
- \* Internal area: 145sqm

Retail FOR LEASE

145sqm