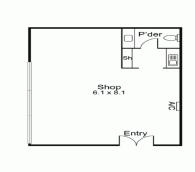

Conveniently located off diamond creek road and with easy access to the metropolitan ring road.

• Floor area | 50m2 • Flexible lease terms

• Reverse cycle air conditioning / heating • Kitchenette and bathroom facilities • Ample parking with 65 on-site spaces

• 24 hour access

Offices FOR LEASE

50sqm

Ray White.

nicholas.sullivan-tailyour@raywhite.com