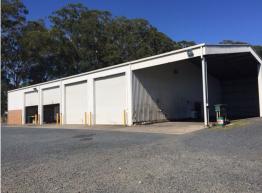

## SOLD BY LJ HOOKER COMMERCIAL COFFS HARBOUR

This property comprises a high wall height clearance warehouse with an approximate gross leasable area of 900m2 plus mezzanine of 157.5m2. It would ideally suit a business seeking great truck access with multiple roller doors, excellent exposure and a generous gravel hardstand area of approximately 1,000m2.

Occupying an elevated position, it enjoys excellent signage potential and good ventilation.

This opportunity enjoys the following features:

- High profile position
- Air conditioned offices
- Good amenities with shower
- Mezzanine storage
- Truck wash down bay w