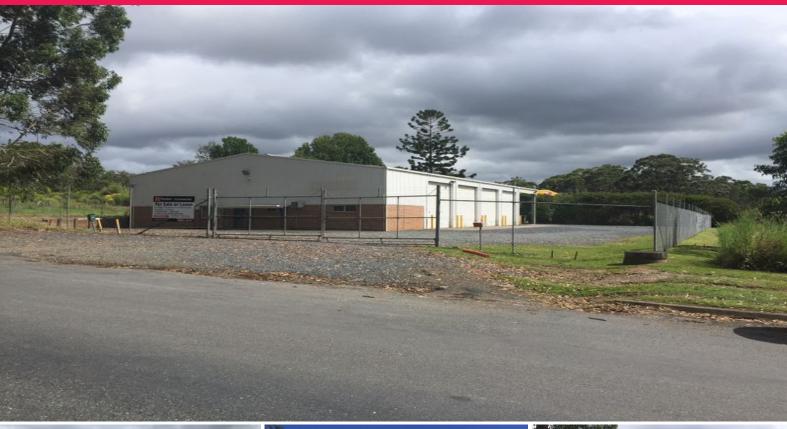

## SOLD BY LJ HOOKER COMMERCIAL COFFS HARBOUR

This property comprises a high wall height clearance warehouse with an approximate gross leasable area of 900m2 plus mezzanine of 157.5m2. It would ideally suit a business seeking great truck access with multiple roller doors, excellent exposure and a generous gravel hardstand area of approximately 1,000m2.

Occupying an elevated position, it enjoys excellent signage potential and good ventilation.

This opportunity enjoys the following features:

- High profile position
- Air conditioned offices
- Good amenities with shower
- Mezzanine storage
- Truck wash down bay w

Industrial FOR SALE

1057.5sqm