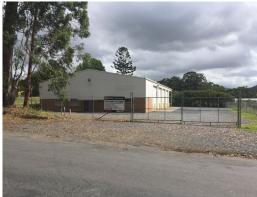

## SOLD BY LJ HOOKER COMMERCIAL COFFS HARBOUR

This property comprises a high wall height clearance warehouse with an approximate gross leasable area of 900m2 plus mezzanine of 157.5m2. It would ideally suit a business seeking great truck access with multiple roller doors, excellent exposure and a generous gravel hardstand area of approximately 1,000m2.

Occupying an elevated position, it enjoys excellent signage potential and good ventilation.

This opportunity enjoys the following features:

- High profile position
- Air conditioned offices
- Good amenities with shower
- Mezzanine storage
- Truck wash down bay w