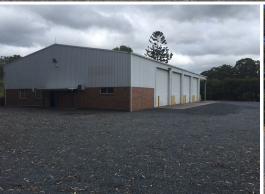

## SOLD BY LJ HOOKER COMMERCIAL COFFS HARBOUR

This property comprises a high wall height clearance warehouse with an approximate gross leasable area of 900m2 plus mezzanine of 157.5m2. It would ideally suit a business seeking great truck access with multiple roller doors, excellent exposure and a generous gravel hardstand area of approximately 1,000m2.

Occupying an elevated position, it enjoys excellent signage potential and good ventilation.

This opportunity enjoys the following features:

- High profile position
- Air conditioned offices
- Good amenities with shower
- Mezzanine storage
- Truck wash down bay w