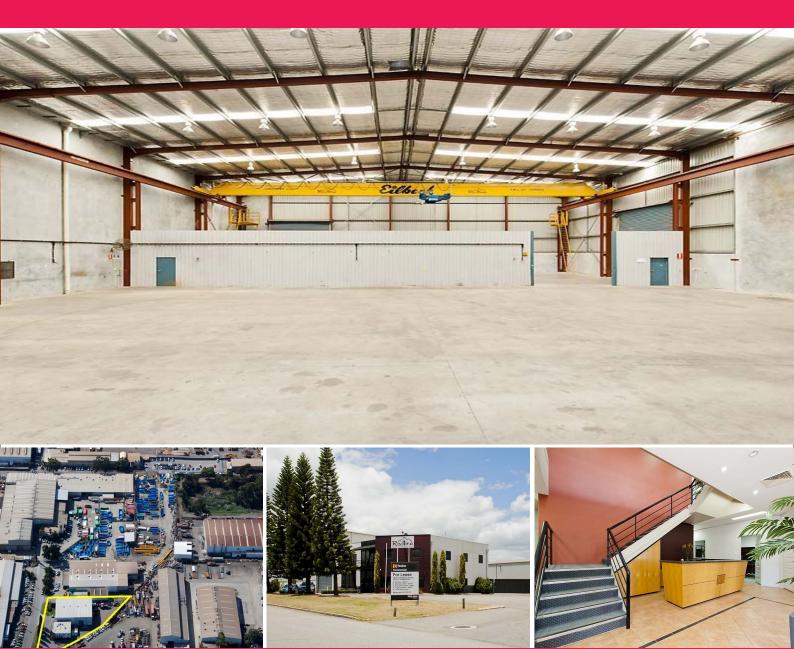

## 1-3 Stott Road, Welshpool WA 6106

## GENEROUS INCENTIVES - FREESTANDING 2 STOREY OFFICE/WAREHOUSE!

LJ Hooker Commercial Perth is pleased to offer For Lease, 1-3 Stott Road. Situated in Welshpool, one of WA's most established industrial areas, the property is approximately 12 kilometres east of the Perth CBD.

1-3 Stott Road is situated on the eastern side of Stott Road, and is accessed from Orrong Road via Murray Road North and Dowd Street.

Key Features Include:

- \* Land Area 3,897sqm
- \* Freestanding 2 storey

Industrial FOR LEASE

1591sqm

L Hooker Commercial Perth

Matthew Lyford 0419 934 904 mlyford@ljhc.com.au