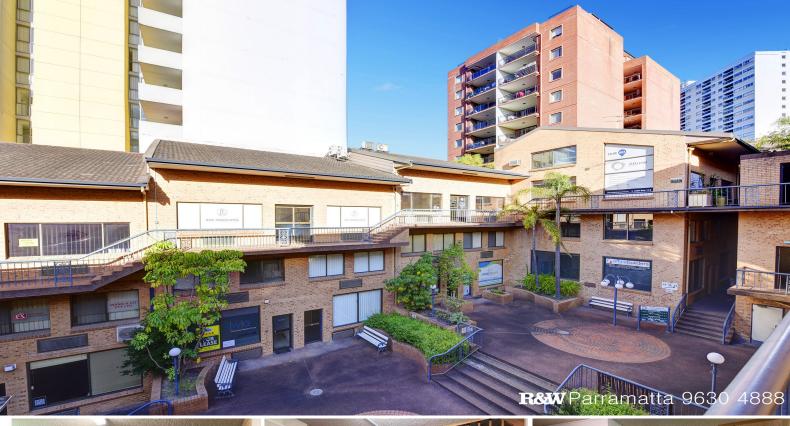

Suite 27/2 O'connell Street, Parramatta NSW 2150

## **2 LEVEL COMMERCIAL SPACE**

- 96sqm (approx.)
- Air-conditioning
- Well presented throughout
- M/F amenities plus shower/ kitchenette
- Will suit many professional occupants
- Highly Attractive rental and lease terms available
- 2 undercover security car spaces
- Only a short walk to the train station, bus interchange, opposite Westfield shopping centre/car park & nearby to main arterial roads
- Available now & inspect today!