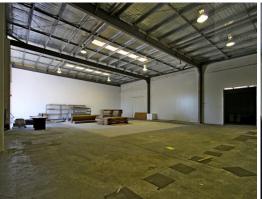

- \* 785m2\* total area
- \* 460m2\* high access factory / warehouse area
- \* 250m2\* air conditioned office over 2 levels
- \* 75m2 Rear storage shed
- \* Two separate lunchroom facilities
- \* Storage mezzanine
- \* 3 x high access indus