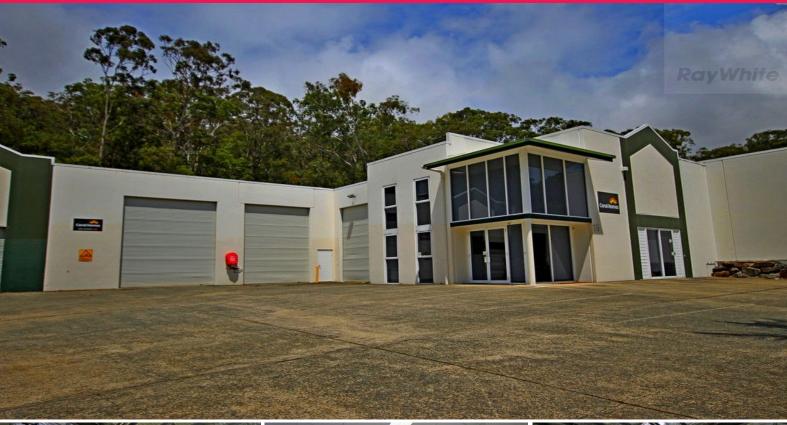

## Ray White.

19 Leda Drive, Burleigh Heads QLD 4220

## Warehouse & Office In The Heart Of Burleigh

This fantastic Industrial complex currently has a vacancy that needs to be filled asap. The unit has 15 secure and sealed parking space's onsite. The tenancy shares the site with only one other tenant and is secured with a security alarm and barb wire fence. Located in the heart of Burleigh and is only minutes to the M1 Motorway, Stocklands shopping centre, Tree Tops Shopping Centre and Bunnings.

- \* 785m2\* total area
- \* 460m2\* high access factory / warehouse area
- \* 250m2\* air conditioned office over 2 levels
- \* 75m2 Rear storage shed
- \* Two separate lunchroom facilities
- \* Storage mezzanine
- \* 3 x high access indus

Industrial FOR LEASE

785sqm