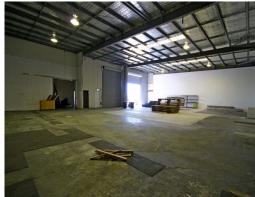

- \* 785m2\* total area
- \* 460m2\* high access factory / warehouse area
- \* 250m2\* air conditioned office over 2 levels
- \* 75m2 Rear storage shed
- \* Two separate lunchroom facilities
- \* Storage mezzanine
- \* 3 x high access indus