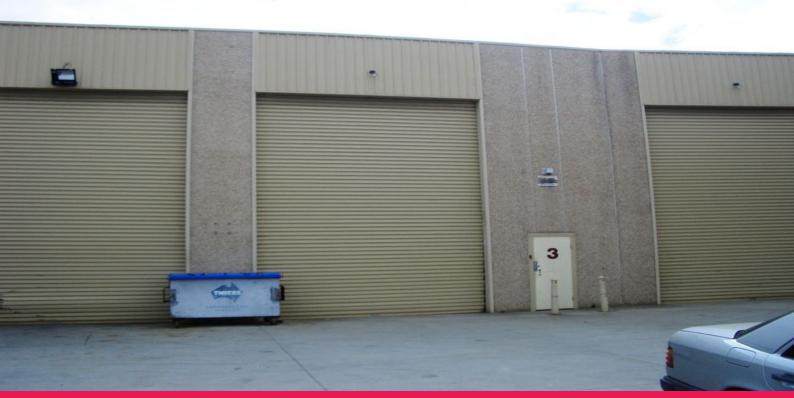

## **Quality Industrial Unit**

Located within the Smeaton Grange industrial precinct only minutes from the Narellan Town Centre + a short drive to the hume highway + M5/M7 interchange.

Great starting point for any business, the improvements consist of a concrete panel factory/office in a complex of five (5) units. The property is complete with container height roller door entry, air conditioned mezzanine office area plus ample onsite car parking.

Industrial FOR LEASE

144sqm

Sian McKinley 0417 471 000 smckinley@ljhc.com.au

Darren Zammit 0404 083 445 dzammit@ljhc.com.au