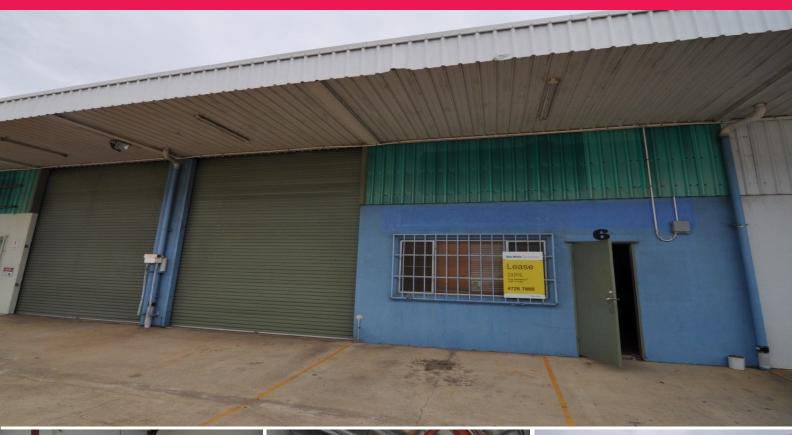

## 6/60 Keane Street, Currajong QLD 4812

## Well priced warehouse unit in central Currajong

Convenient and well-priced Warehouse unit in central Currajong. Come and join the successful businesses in the busy Keane Street area.

It features a newly refurbished air-conditioned office area, roller door access and on-site parking.

Easy access off Keane Street.

Rental:  $$1,950 ext{ per month } + GST ext{ (including outgoings)}.$ 

Contact Ray White Commercial to arrange an inspection

Industrial
FOR LEASE
\$1950 per month plus gst
200sqm