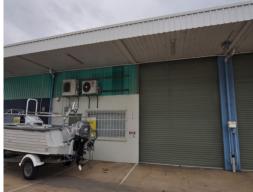

## Well priced warehouse unit in central Currajong

Convenient and well-priced Warehouse unit in central Currajong. Come and join the successful businesses in the busy Keane Street area.

It features a newly refurbished air-conditioned office area, roller door access and on-site parking.

Easy access off Keane Street.

Rental:  $$1,950 ext{ per month } + GST ext{ (including outgoings)}.$ 

Contact Ray White Commercial to arrange an inspection

Industrial
FOR LEASE
\$1950 per month plus gst
200sqm