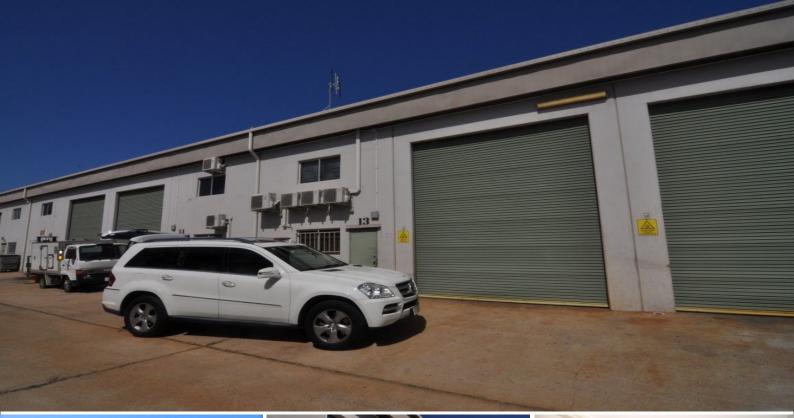

## WELL PRICED WAREHOUSE UNIT IN CENTRAL CURRAJONG

This 100m2 office & warehouse unit is part of a secure and convenient complex located on Keane Street in Currajong.

Come and join several other successful businesses that operate from this complex.

Unit 13 - Available Now

 $^{\ast}$  100m2 Warehouse with 100m2 of air conditioned offices over two levels plus amenities and a 50m2 high clearance warehouse with 3 phase power.

\* Generous area for parking Rental: \$1,200 per month + GST

Call Ray White Commercial today to arrange an inspection ? 07 4726 7888.

Offices FOR LEASE

150sqm