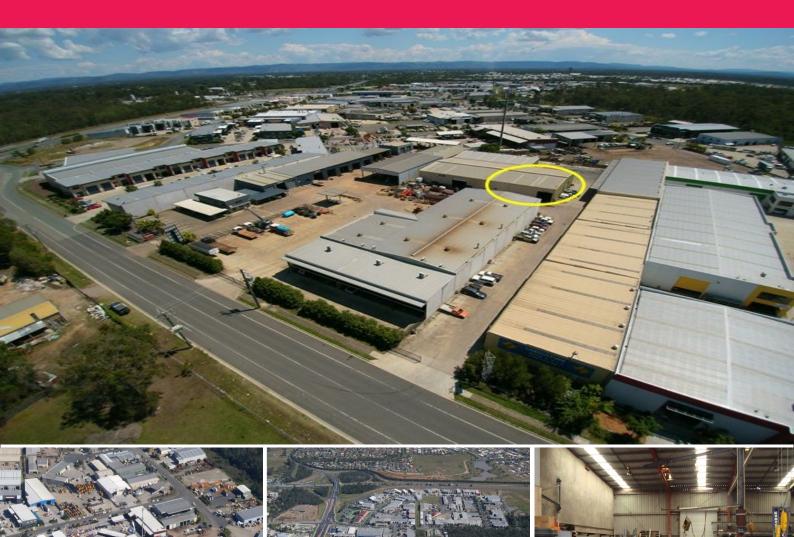

## 6/75 Pasturage Road, Caboolture QLD 4510

## Large industrial warehouse - Corporate Park

Located in sought-after Corporate Park Estate, is this large industrial warehouse leasing opportunity. 743m2 space on edge of estate and within close proximity to Bribie Island Road and Bruce Highway access.

Features include -

- Clear span warehouse
- Lighting, data and power provisions
- Internal office, kitchenette & amenities
- Overhead 8 tonne gantry crane included

Industrial FOR LEASE

743sqm