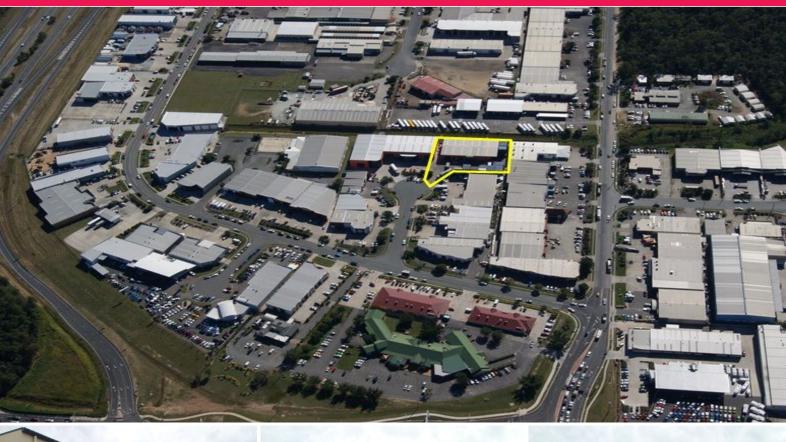

## 12 Boeing Place, Caboolture QLD 4510

## Stand Alone Warehouse with Hardstand and Wash Bay

- The whole property comprising of 1,000m<sup>2</sup> (approx) of warehouse on

- 2,600m<sup>2</sup> (approx) of land.
- 3 phase power
- Five large 6m high roller doors
- 75m2 Mezzanine storage
- Under cover external wash bay with oil separator
- Reception area with glass door entry
- Storage room
- 2 individual air conditioned offices
- 1 staff room with kitchenette
- Male & female toilet amenities
- Shower amenities
- Good truck turning area
- Contact exclusive agent