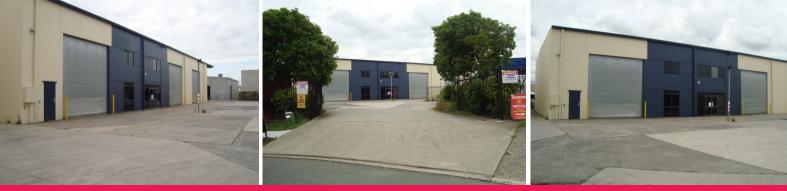

## 12 Boeing Place, Caboolture QLD 4510

## Stand Alone Warehouse with Hardstand and Wash Bay

- The whole property comprising of 1,000m<sup>2</sup> (approx) of warehouse on

- 2,600m<sup>2</sup> (approx) of land.
- 3 phase power
- Five large 6m high roller doors
- 75m2 Mezzanine storage
- Under cover external wash bay with oil separator
- Reception area with glass door entry
- Storage room
- 2 individual air conditioned offices
- 1 staff room with kitchenette
- Male & female toilet amenities
- Shower amenities
- Good truck turning area
- Contact exclusive agent