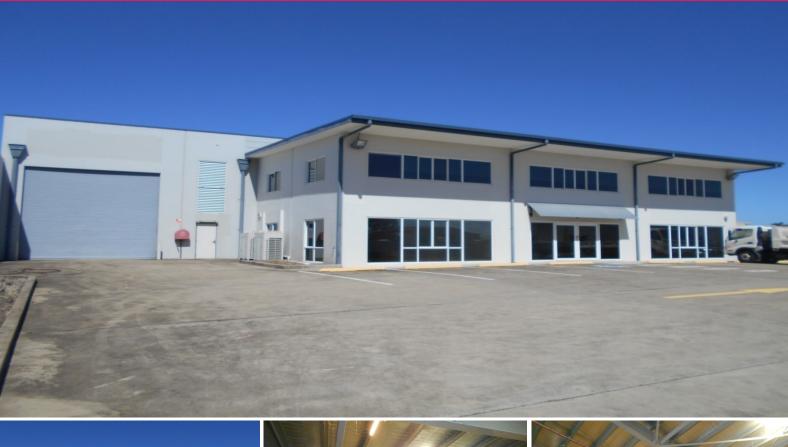

## **Well Designed Industrial Facility**

Knight Frank is pleased to offer for lease this 1,440 sqm $^{\star}$  NLA building situated in the heart of Paget.

Features include:

- 1,080 sqm\* warehouse
- High bay & fluorescent lighting, as well as 3 phase power
- Roller door access to 2 sides of the building
- Ground floor showroom, large workstation area and tea room
- Mezzanine with 3 offices, workstations, tea room and training room
- Security fenced, electronic gate
- 14 on-site car parks