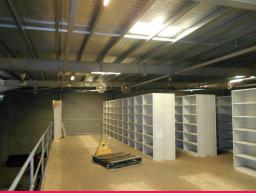

## **Well Designed Industrial Facility**

Knight Frank is pleased to offer for lease this 1,440 sqm $^{\star}$  NLA building situated in the heart of Paget.

Features include:

- 1,080 sqm\* warehouse
- High bay & fluorescent lighting, as well as 3 phase power
- Roller door access to 2 sides of the building
- Ground floor showroom, large workstation area and tea room
- Mezzanine with 3 offices, workstations, tea room and training room
- Security fenced, electronic gate
- 14 on-site car parks