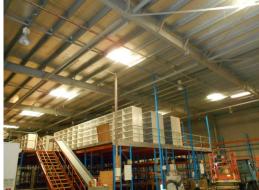

## **Well Designed Industrial Facility**

Knight Frank is pleased to offer for lease this 1,440 sqm $^{\star}$  NLA building situated in the heart of Paget.

Features include:

- 1,080 sqm\* warehouse
- High bay & fluorescent lighting, as well as 3 phase power
- Roller door access to 2 sides of the building
- Ground floor showroom, large workstation area and tea room
- Mezzanine with 3 offices, workstations, tea room and training room
- Security fenced, electronic gate
- 14 on-site car parks