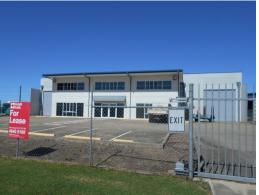

## **Well Designed Industrial Facility**

Knight Frank is pleased to offer for lease this 1,440 sqm $^{\star}$  NLA building situated in the heart of Paget.

Features include:

- 1,080 sqm\* warehouse
- High bay & fluorescent lighting, as well as 3 phase power
- Roller door access to 2 sides of the building
- Ground floor showroom, large workstation area and tea room
- Mezzanine with 3 offices, workstations, tea room and training room
- Security fenced, electronic gate
- 14 on-site car parks

Industrial FOR LEASE

1440sqm

Mark Kelly

+61 418 776 789

mark.kelly@au.knightfrank.com