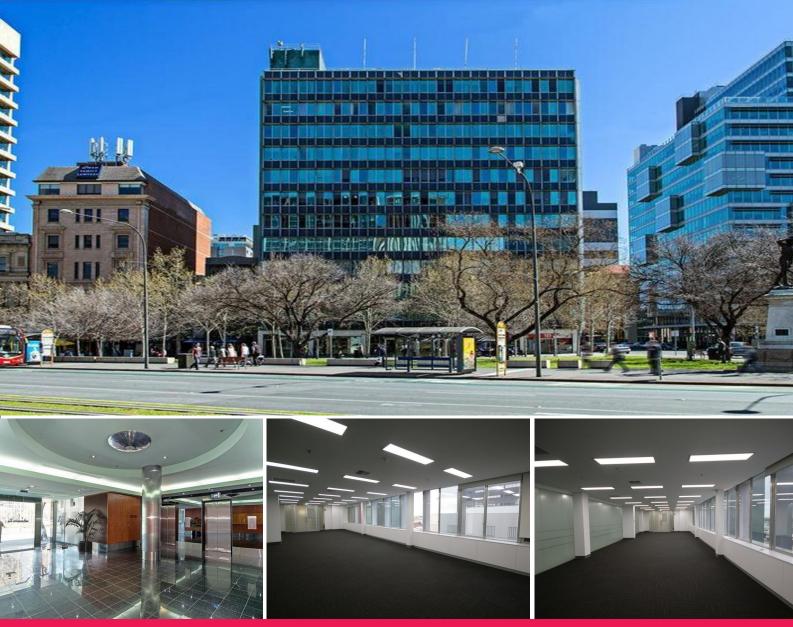

## Level 6/185 Victoria Square, Adelaide SA 5000

## **LEASED**

The most competitive terms are on offer!

Start 2016 in Adelaide City's Premier CBD location. 185 Victoria Square is a stone's throw from Adelaide's Law Courts, the renowned Central Market, cosmopolitan dining, cafes and the best hotels. Public transport both bus and tram are on the doorstep.

## Portion of Level 4:

- > Total tenancy area 247sqm\*
- > Includes existing fit out
- > Sensational views across Victoria Square
- > Fully air conditioned
- > New open plan tenan

Offices

FOR LEASE

**David Buenfeld** 