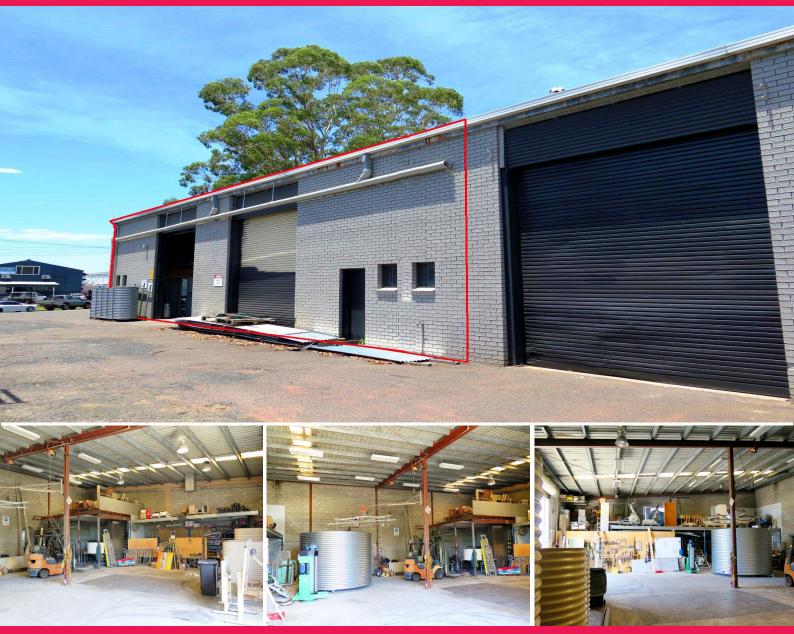

## Fantastic opportunity! 320m2 approx of high clearance factory space!

This is a great opportunity to acquire a fantastic industrial property in Tuggerah. With two major transport infrastructure projects given the green light in Tuggerah, the property is well situated to benefit from the expected future economic benefits road upgrades usually provide.

Great features include:

\*High clearance warehouse.

\*Office/reception area.

\*Dual roller door access.

\*Dual amenities.

\*Ability to divide the factory into two separate factories(STCA). Heights:

Roller doors 4 metres (

Industrial FOR SALE

320sqm

Ben Purdue 0450 719 600 ben@rhccc.com.au