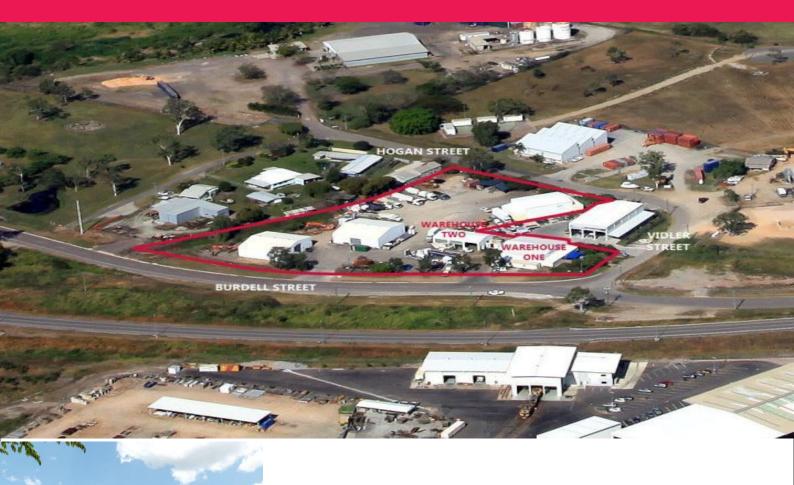

## Standalone Industrial Office/Warehouse

25-31 Burdell Street offers a site of 11,400sqm\* with 4 warehouse facilities and is equipped with 3 shared access points in total, two from Burdell Street and one from Hogan Street and bitumen hardstand areas

Warehouse One, available for lease, is situated on the corner of Burdell and Vidler Street with direct access from both streets. The Warehouse and Office are of masonry block construction with Colorbond roof. Office is equipped with toilet and shower

Key features of Warehouse One include:

- 460 sqm with internal office
- 6.3metre\* maximum internal height
- 4.55metre\* minimum internal height
- Exposure to Vidler an

Industrial FOR LEASE

460sqm

Ray White, Commercial
Townsville