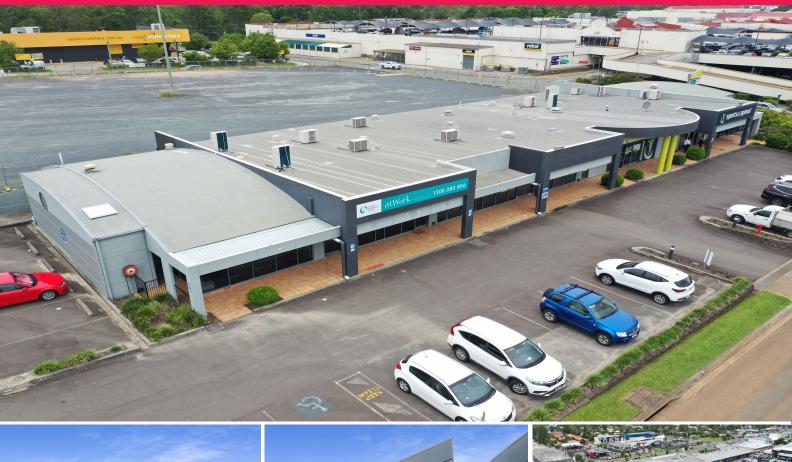

## 25 Leda Boulevard, Morayfield QLD 4506

## **Modern Professional Office/Retail Complex**

Ray White Commercial Northern Corridor Group is pleased to offer 25 Leda Boulevard, Morayfield for Lease.

- Tenancy options available between 185m? - 205m?

- Adjacent to Morayfield Health Hub (www.healthhubdoctorsmorayfield.com.au) which is one of the largest standalone medical facilities in Australia

- Ideally positioned for both medical and office based professionals
- Fully ducted air conditioning throughout
- Exceptional exposure and pylon signage
- High profile location with visibility from Morayfield Road
- Walking distance to Morayfield Shopping Centre and Train Station