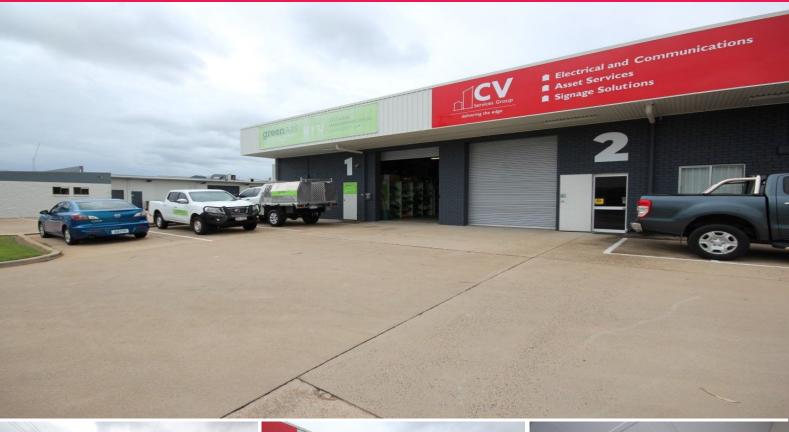

## **Central Warehouse with Secure Yard**

This well presented tenancy includes a suite of air conditioned offices plus clear span warehouse with new roller shutters, easy access and secure yard area to the rear.

The complex enjoys a big frontage to the street, dedicated toilets and ample on site parking.

Rental: \$1,525 per month + GST (including outgoings).

Available at the end of September.

Inspect with managing agents Ray White Commercial Townsville on 07 4726 7888.