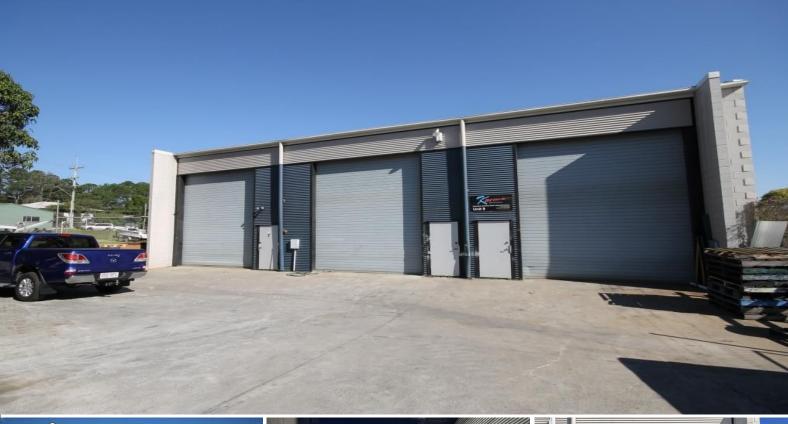

## 68SQM\* Entry Level Industrial Unit

Coming to market and located in a popular complex is Unit 9, 6 Jones Road, Capalaba. With direct driveway access into the unit and offered at an affordable rental, this multi-functional industrial warehouse will not last.

Features include:

- 68sqm\*
- Front roller door & pedestrian door access
- 3 phase power
- Self-contained amenities
- On-site & street parking available
- Secure gated complex
- Available Now

GROSS RENTAL PCM\* - \$1,