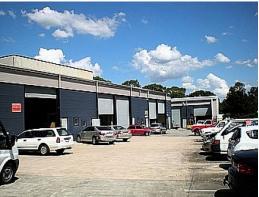

## 68SQM\* Entry Level Industrial Unit

Coming to market and located in a popular complex is Unit 9, 6 Jones Road, Capalaba. With direct driveway access into the unit and offered at an affordable rental, this multi-functional industrial warehouse will not last.

Features include:

- 68sqm\*
- Front roller door & pedestrian door access
- 3 phase power
- Self-contained amenities
- On-site & street parking available
- Secure gated complex
- Available Now

GROSS RENTAL PCM\* - \$1,