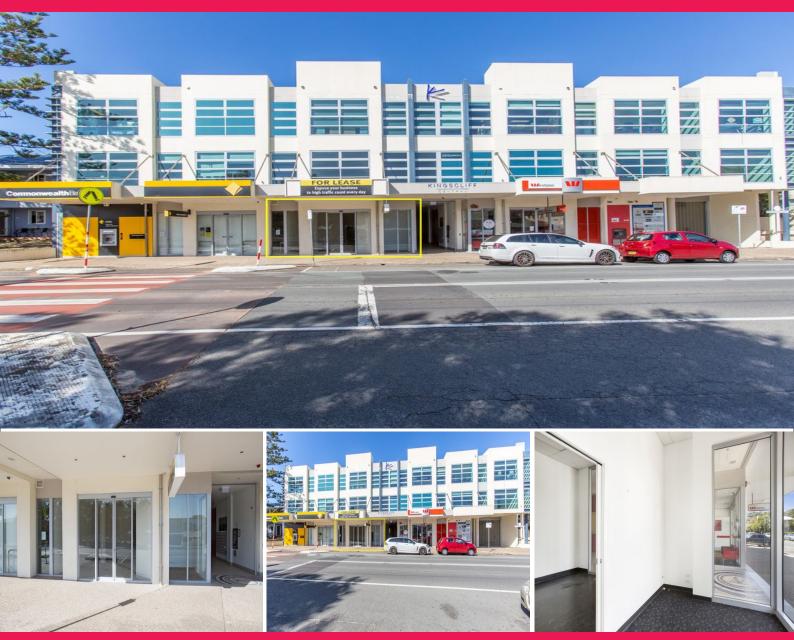

## Tenanted Investment For Sale - 90sqm Executive Office / Retail Suite

Situated in the centre of the Kingscliff CBD this well positioned strata unit is home to a very professional tenant and could be an ideal investment opportunity.

The lot covers 90sqm and currently has a full office fit-out . The lot features ducted air conditioning , secure underground parking, and lift access.

• Central position in Kingscliffs CBD

• Air conditioned • Basement Parking

Retail

FOR SALE

90sqm

Ray White. Commercial

Dru Morgan

0418 185 484

dru.morgan@raywhite.com