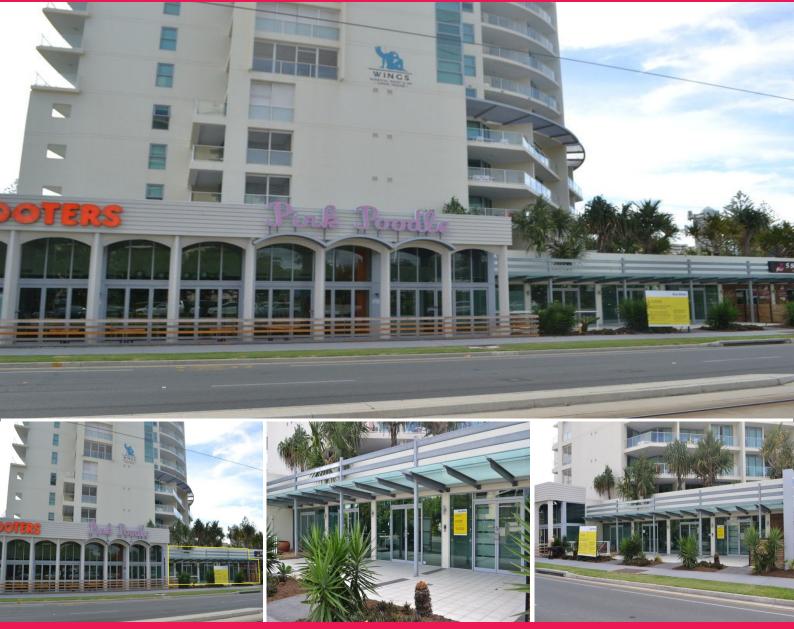

## Fantastic Prime Ground Floor - Gold Coast Highway

 $^{\ast}$  Huge exposure on Gold Coast Highway in the renowned Pink Poodle location

 $^{\ast}$  Situated next to the national restaurant chain Hooters within the Wings Mantra Resort

\* Currently fitted out to a high grade office tenancy of 298m2\* plus 74m2\* alfresco

\*Opportunity to split tenancy to suit boutique cafe/breakfast bar, take away or trendy retail

\* Lot 6 -94m2\*/ Lot 7 - 104m2\* + 28m2\* alfresco & grease trap/ Lot 8 - 100m2\* + 45m2\* & grease trap

CLS31158

Retail FOR LEASE

100sqm

Luke Boulden 0423159170 I.boulden@rwsp.net Teresa Townley 0424054226 t.townley@rwsp.net