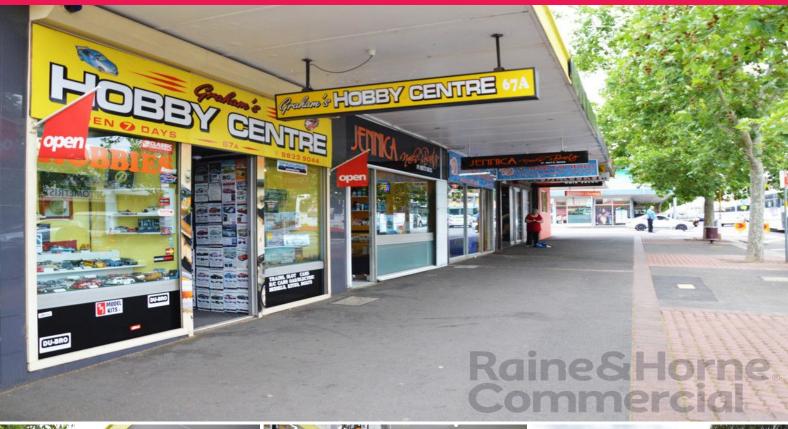

## **QUEEN STREET SHOP FRONT**

- \* Glass front Retail shop approximately 72 square metres
- \* Includes 4x allocated parking spaces and council car park at rear
- \* Excellent signage opportunities
- \* Great incentives available
- \* Grease trap available
- \* Full back to base alarm system
- \* Private amenities and shower
- \* Kitchenette area
- \* 3x Air-conditioning units
- \* Rear lane access and undercover loading dock with security gate
- $^{\star}$  Located in the heart of Queen Street and within close proximity to Railway Station