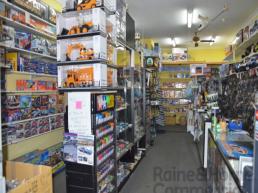

## **QUEEN STREET SHOP FRONT**

- \* Glass front Retail shop approximately 72 square metres
- \* Includes 4x allocated parking spaces and council car park at rear
- \* Excellent signage opportunities
- \* Great incentives available
- \* Grease trap available
- \* Full back to base alarm system
- \* Private amenities and shower
- \* Kitchenette area
- \* 3x Air-conditioning units
- \* Rear lane access and undercover loading dock with security gate
- $^{\star}$  Located in the heart of Queen Street and within close proximity to Railway Station