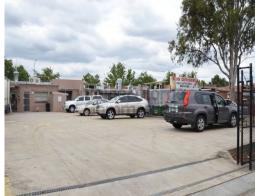

## **QUEEN STREET SHOP FRONT**

- \* Glass front Retail shop approximately 72 square metres
- \* Includes 4x allocated parking spaces and council car park at rear
- \* Excellent signage opportunities
- \* Great incentives available
- \* Grease trap available
- \* Full back to base alarm system
- \* Private amenities and shower
- \* Kitchenette area
- \* 3x Air-conditioning units
- \* Rear lane access and undercover loading dock with security gate
- $^{\star}$  Located in the heart of Queen Street and within close proximity to Railway Station