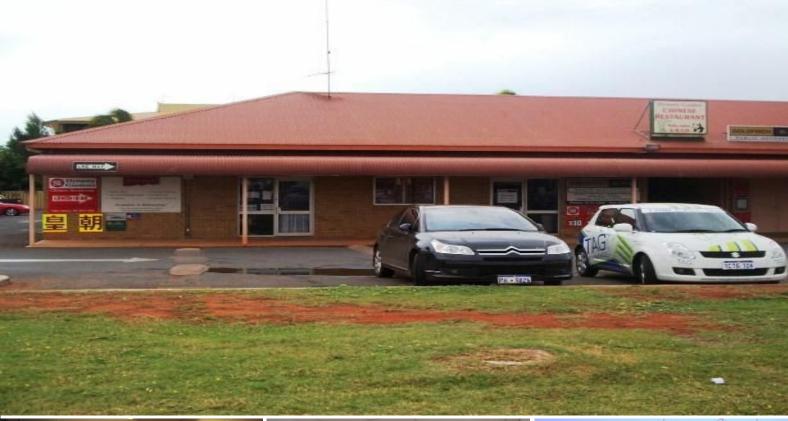

10/31 Throssell Road, South Hedland WA 6722

## **CBD RETAIL/OFFICE SPACE, PRIME LOCATION**

Situated in a prime location, on the main street in South Hedland CBD, Unit 10/31 Throssell Road is a tidy office/retail space. Located across the road from McDonalds, South Hedland Shopping Centre, it is close to various eateries and cafes and offers excellent street exposure and convenience of being in the CBD.