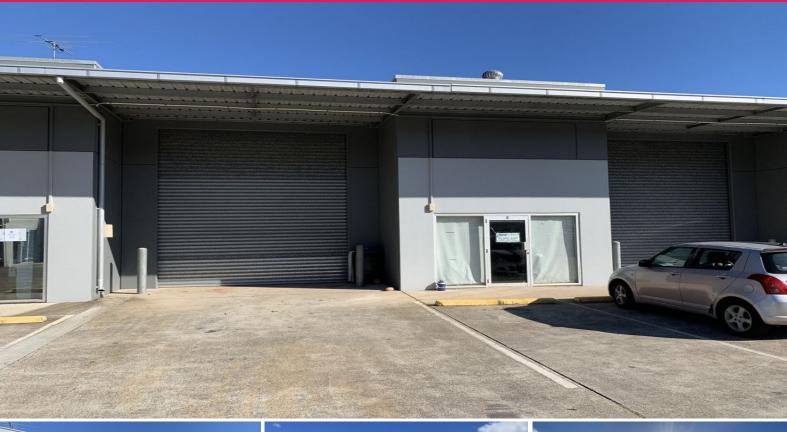

## **Modern Cleveland Industrial Unit**

Ray White Commercial Bayside are pleased to present Unit 9, 73-75 Shore Street, Cleveland for lease. Located in a modern complex behind Goodyear, these units rarely become available given the secure environment, front and rear roller doors and external storage areas.

Features include:

- High-quality industrial unit located in popular Shore Street complex
- Includes 10sqm\* office, 140sqm\* of warehouse & additional 50sqm\* undercover rear yard
- Container height roller door provides easy truck access
- Self-contained amenities
- Available Now