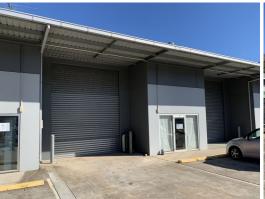

## **Modern Cleveland Industrial Unit**

Ray White Commercial Bayside are pleased to present Unit 9, 73-75 Shore Street, Cleveland for lease. Located in a modern complex behind Goodyear, these units rarely become available given the secure environment, front and rear roller doors and external storage areas.

Features include:

- High-quality industrial unit located in popular Shore Street complex
- Includes 10sqm\* office, 140sqm\* of warehouse & additional 50sqm\* undercover rear yard
- Container height roller door provides easy truck access
- Self-contained amenities
- Available Now