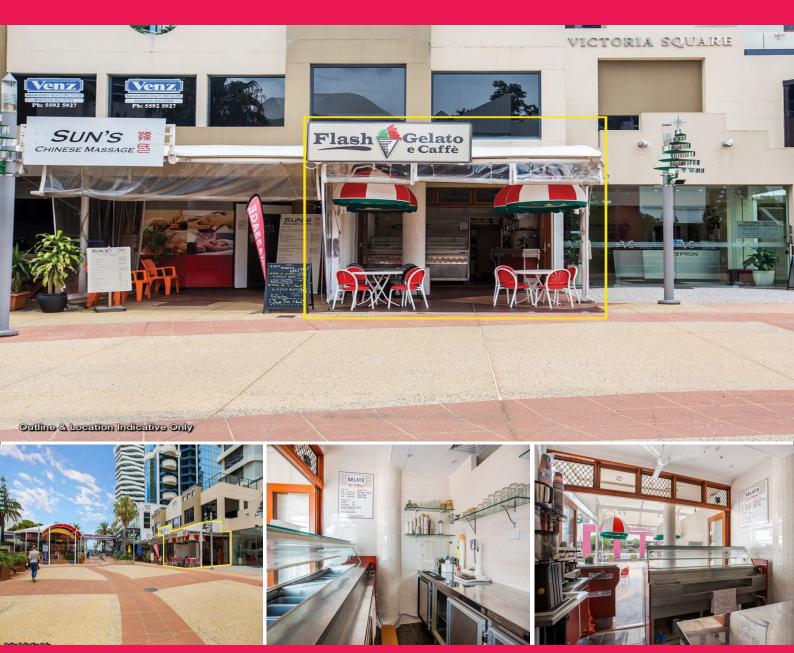

## Entry Level Broadbeach Retail Investment or Owner Occupier Opportunity

- \* Outstanding position within Broadbeach mall in a prime location
- \* 21.8m2\* internal area plus access to a 23m2\* alfresco area
- \* Offered with vacant possession
- \* Rare unique offering
- \* Very reasonable owner requests immediate sale
- \* Offers will strongly be considered prior to Auction!
- \* Auction 25th February 2015 (if not sold prior) In Rooms at the Gold Coast Turf Club, Racecourse Drive, Bundall QLD 4217

Please contact the listing agent for more details by clicking on the link above.

Retail

FOR SALE

21sqm