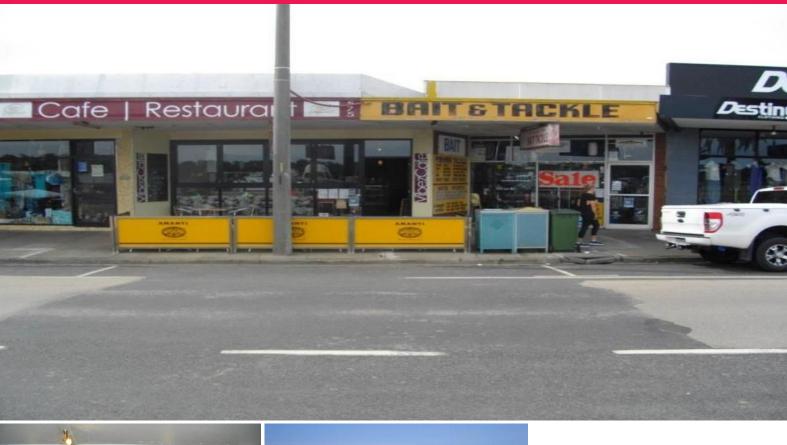

## Cafe Restaurant in the beautiful seaside town of Lakes Entrance.

Phone enquiries - please quote property ID 16319

Then we have the great beaches of Lakes Entrance.

This Caf? Bar Restaurant Take away is fully licensed and situated on the Esplanade, Lake Entrance 3909.

This outstanding 72 seating capacity business is in the best location within 5 minute walk to the beach and all town venues, patronised all year round with the locals, passing traffic, tourists and holiday makers.