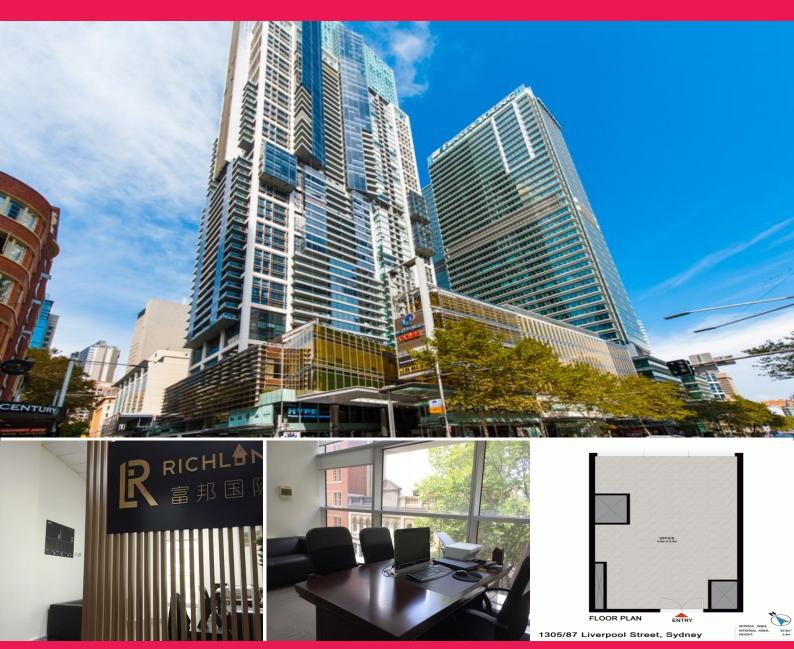

Level 13/87 Liverpool Street, Sydney NSW 2000

## 41m2 World Tower Office For Lease!

- \* Approx 41m2 executive office
- \* One partitioned manager/board room
- \* Timber feature wall dividing the entrance and open plan working zone
- \* Extra high ceiling
- \* Double side front doors
- \* Ample natural light from the north aspect, overlooking Local Court and city skyline.

It looks bigger than its actual size!

The renowned World Tower has become one of the most vibrant business hub in Sydney CBD, accommodating a good mixed of residential apartments, retails and professional office suites. Its name is conveying an outmatching value to commercial tenants. The luxurious recreational facilities are add

Offices

FOR LEASE

41sqm