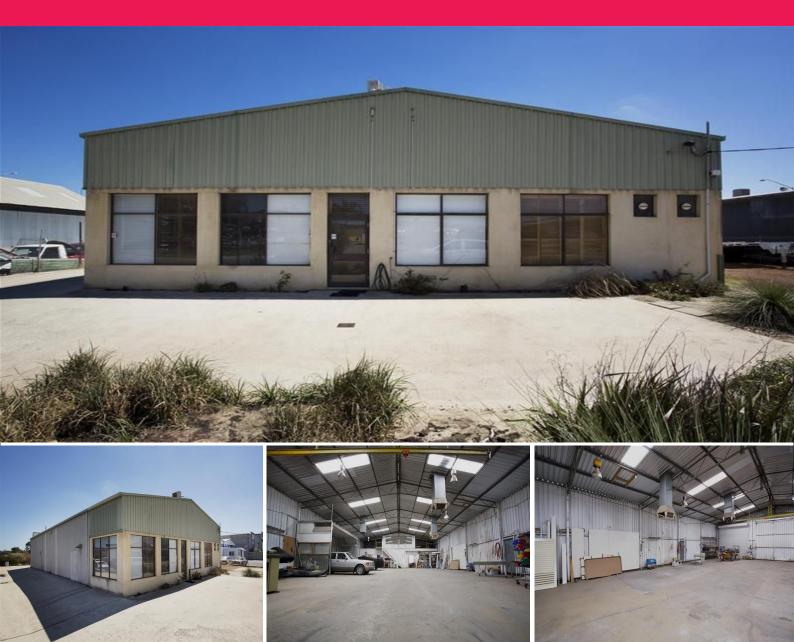

## **HIGHWAY EXPOSURE - PLENTY OF SPACE**

Located in Stanhope Gardens, Midvale this 1458m2 site has the benefit of exposure & easy access to Roe Highway. The main building of approximately 450m2 has plenty of power and concrete laydown area on three sides. A further 50m2 shed to the rear offers extra storage options.

450m2 main building + 50m2 shed 1458m2 land size Additional mezzanine storage Ample power supply Easy access to Great Eastern & Roe Highways Industrial FOR LEASE

450sqm

alex.taylor@gilesjones.com.au

**Cambell Giles** 