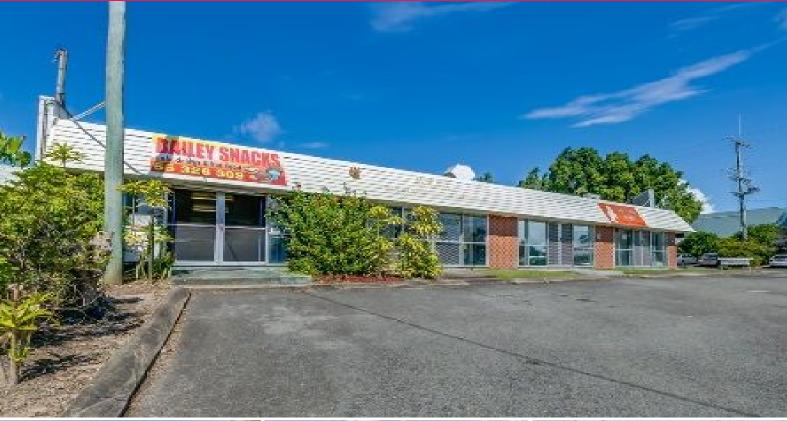

## **Entry Level Tenanted Investment**

- \* 43m2\* front unit
- \* Tenanted on a 3 year lease
- \* Returning \$10,398.96\* nett per annum
- \* Located in central location in the heart of Southport
- \* Close to new Light Rail System, CBD and facilities
- \* Easy access to Smith Street
- \* Can be combined with multiple other units in complex
- \* All offers will be presented

Auction - Thursday 17 November 2016 at 11am Gold Coast Turf Club, Bundall

Get The Ray White \_Know How by contacting exclusive agent Steve Macgregor for more details - click on the link ab

Industrial

FOR SALE