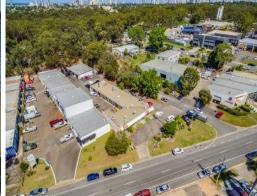

## **Entry Level Tenanted Investment**

- \* 43m2\* front unit
- \* Tenanted on a 3 year lease
- \* Returning \$10,398.96\* nett per annum
- \* Located in central location in the heart of Southport
- \* Close to new Light Rail System, CBD and facilities
- \* Easy access to Smith Street
- \* Can be combined with multiple other units in complex
- \* All offers will be presented

Auction - Thursday 17 November 2016 at 11am Gold Coast Turf Club, Bundall

Get The Ray White \_Know How by contacting exclusive agent Steve Macgregor for more details - click on the link ab

Industrial

FOR SALE