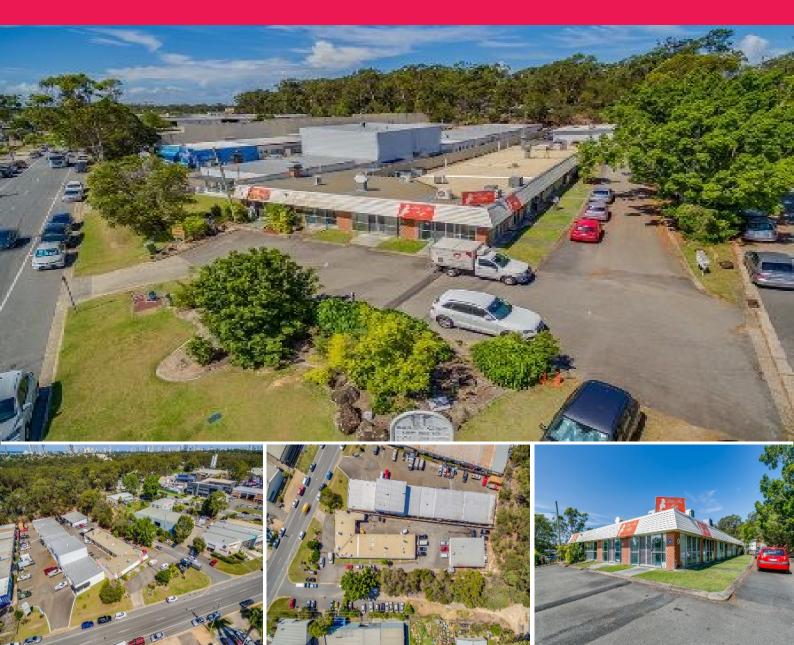

## **Vendors Moving On ? Committed To Sell**

## \* 44m2\* front unit

- \* Tenanted on a 3 year lease with 2 x 3 year options
- \* Returning \$9,360\* nett per annum
- \* Located in central location in the heart of Southport
- \* Close to new Light Rail System, CBD and facilities
- \* Easy access to Smith Street
- \* Tenant also occupies additional two units in complex
- \* Forget The Past ? We Are Selling Now!

44sqm

Steve Macgregor 0410 679 664 s.macgregor@rwsp.net