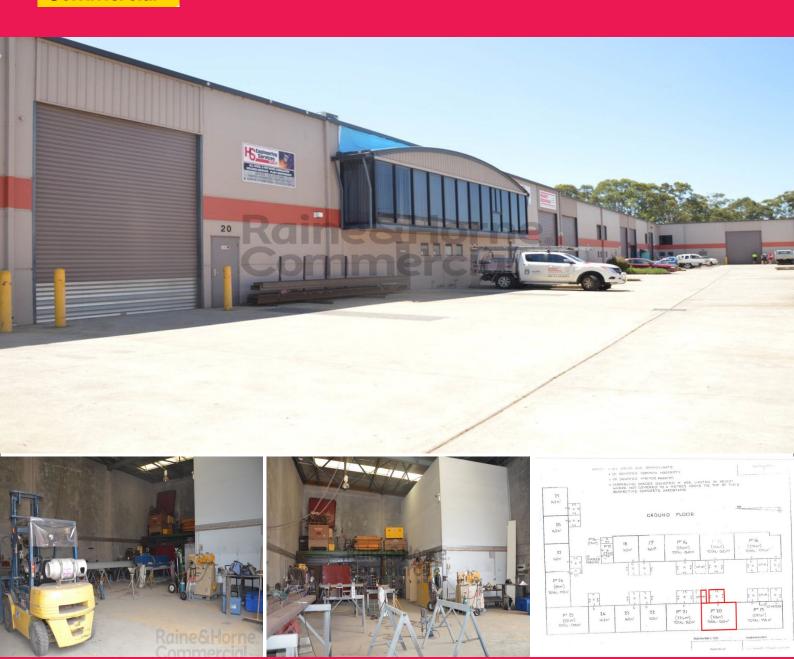

## **MODERN INDUSTRIAL UNIT**

- \* 226 square metre modern strata unit
- \* Includes Air-conditioned first floor office and mezzanine
- \* 3x Allocated parking spaces and visitor parking
- \* Onsite Male/Female amenities and kitchenette area
- \* High internal clearance with automatic roller shutter
- \* 3-Phase power available
- \* Fully secure complex with security gates throughout
- \* Easy access to Castlereagh Road and other major artillery roads

All prices quoted exclude GST Inspections by appointment only

Industrial

FOR SALE

226sqm