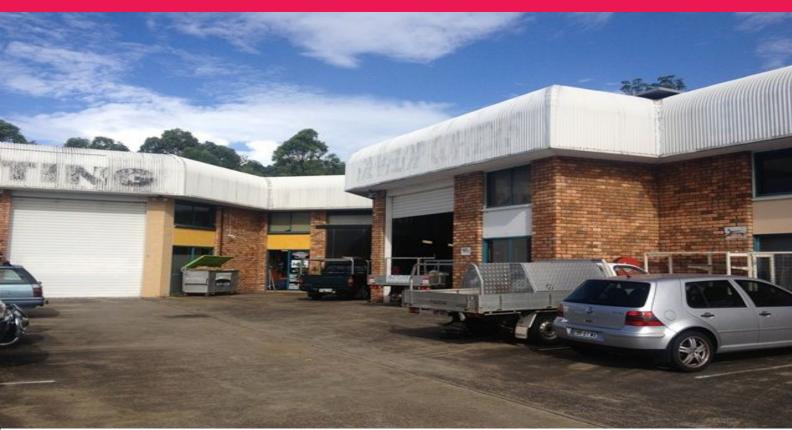

#### **Price To Lease Right Now!**

- \* 167m2\* clear span warehouse
- \* High access industrial roller door
- \* Own amenities
- \* On site cafe and parking
- \* Just off M1 Motorway

This fantastic Industrial complex currently has a vacancy that needs to be filled asap. The site has plenty of on site parking located at the front of the complex. 6 Ramly drive is located minutes to the M1 Motorway, Stocklands shopping centre.

Please contact the listing agent for more details by clicking on the link above.

Industrial

FOR LEASE

167sqm