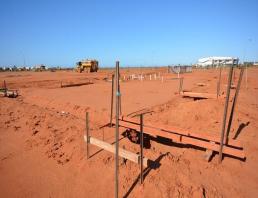

This vacant land with development approval for a super large Industrial shed plus equally impressive offices proposed for construction at the front of Phosphorus Street will provide a functional area for truck movements or storage space facing Tailings elbow.

Massive flat 9035sqm vacant block Clearance to peak of shed = 9.504ms Four 4m x 5m roller do Land FOR SALE