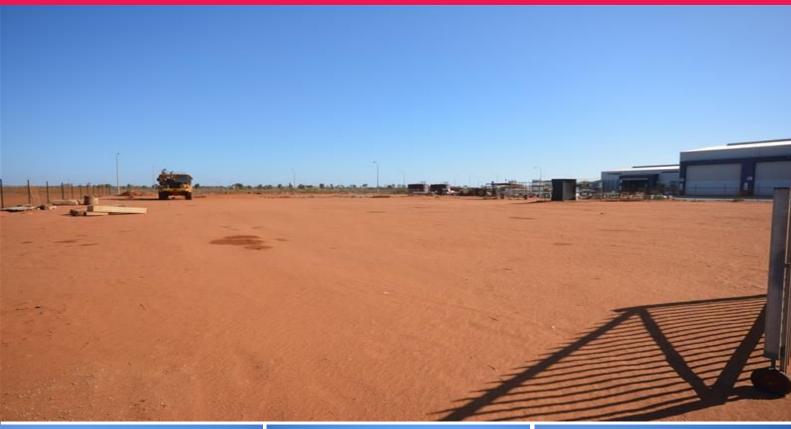

## 9035m2 PRIME INDUSTRIAL LAND IN T.D.A

NEW TO MARKET & MUST BE SOLD. Magnificent and massive is this 9035m2 symmetrical super block in the popular Transport Development Area of Wedgefield. Convenient access from both Phosphorus Street and Tailings Elbow make this a special block.

This vacant land with development approval for a super large Industrial shed plus equally impressive offices proposed for construction at the front of Phosphorus Street will provide a functional area for truck movements or storage space facing Tailings elbow.

Massive flat 9035sqm vacant block Clearance to peak of shed = 9.504ms Four 4m x 5m roller do Land FOR SALE