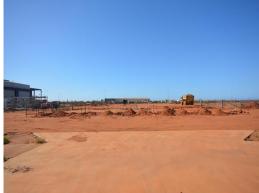

This vacant land with development approval for a super large Industrial shed plus equally impressive offices proposed for construction at the front of Phosphorus Street will provide a functional area for truck movements or storage space facing Tailings elbow.

Massive flat 9035sqm vacant block Clearance to peak of shed = 9.504ms Four 4m x 5m roller do Land FOR SALE