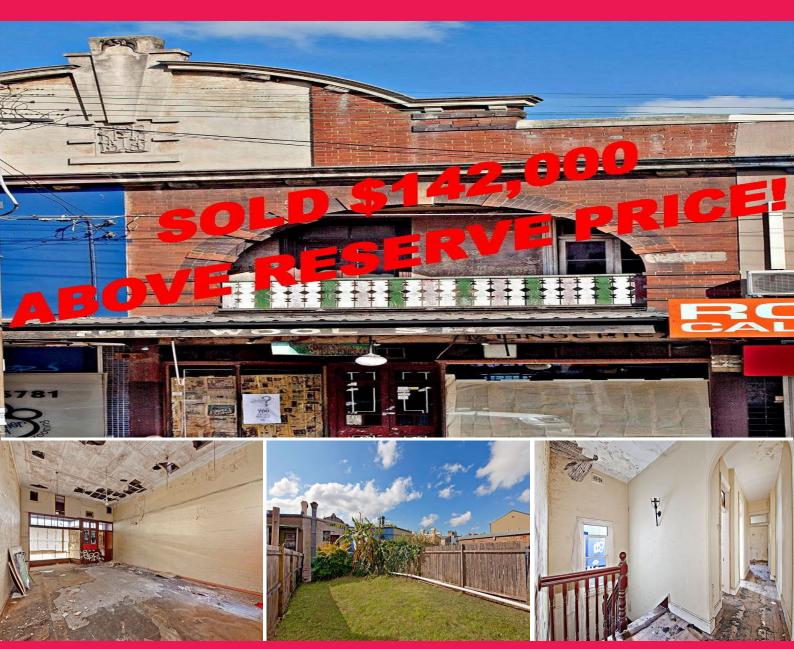

## 186 Parramatta Road, Stanmore NSW 2048

## **BLANK CANVAS**

Only 3.2kms to Sydney University & 5.2kms to Sydney CBD. Located close to the Johnston Street/Northumberland Avenue intersection. Endless opportunity to renovate or totally redevelop this original, large 2 storey shop & residence. Building area of 200sqm with rear lane access. Parking for 4 cars, walking distance to Stanmore Station & bus routes. The property has 3 separate entrances which lends itself to multiple tenancies. Renovate & reap the rewards.

AUCTION Tuesday 15th October, 2013 commencing 10.30am. Mezzanine Level, 50 Margaret Street, Sydney

Offices

FOR SALE

200sqm

Stephen Karanfilovski

stevek@taylornicholas.com.au