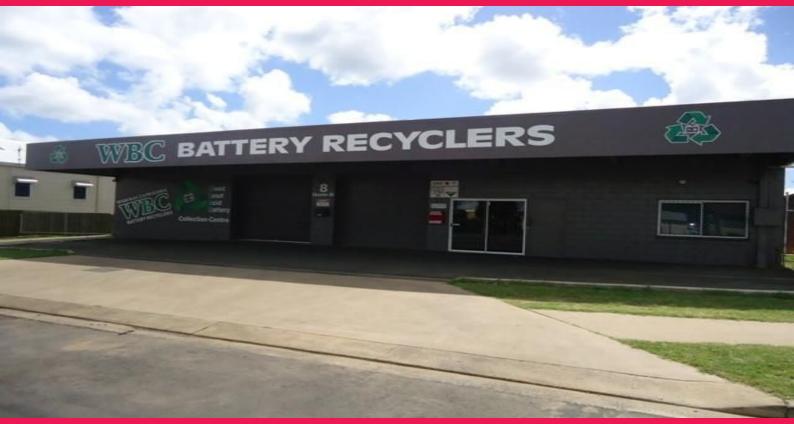

## 8 Queen Street, Bundaberg North QLD 4670

## FOR LEASE

- \* 444m2 at \$30, 000 PA + GST + Outgoings (rates).
- \* Situated on the main road of Bundaberg North and only a stones throw away from the Bundaberg CBD it has plenty of exposure.
- \* Office area and showroom is approx 40m2 with a large reception area, 2 offices, staff room, lunch room and toilet.
- \* The warehouse area is 400m2 with a wall down the middle.
- \* Front access is by 2 roller doors.
- \* There are 3 roller doors at the rear with access down the left side of the building.
- \* An awing across the front of the building.
- \* Available for lease 01/02/2014