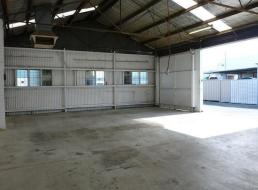

## WAREHOUSE + YARD CENTRAL LOCATION

This 1220 square metre General Industrial site features two office/warehouse buildings totalling 335 square metre with additional yard area. Located just off Great Eastern Highway, this location would benefit any business needing storage or workshop space close to the town centre.

1220 square metre total area 355 square metre building 3-phase power General Industrial Zoning

(Measurements approx.)

For more information on

Industrial FOR LEASE

335sqm