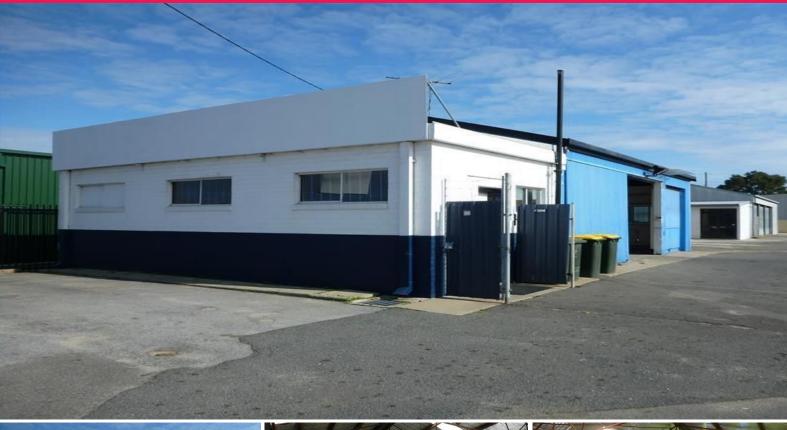

## WAREHOUSE + YARD CENTRAL LOCATION

This 1220 square metre General Industrial site features two office/warehouse buildings totalling 335 square metre with additional yard area. Located just off Great Eastern Highway, this location would benefit any business needing storage or workshop space close to the town centre.

1220 square metre total area 355 square metre building 3-phase power General Industrial Zoning

(Measurements approx.)

For more information on

Industrial FOR LEASE

335sqm