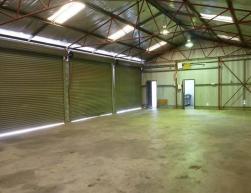

## WAREHOUSE + YARD CENTRAL LOCATION

This 1220 square metre General Industrial site features two office/warehouse buildings totalling 335 square metre with additional yard area. Located just off Great Eastern Highway, this location would benefit any business needing storage or workshop space close to the town centre.

1220 square metre total area 355 square metre building 3-phase power General Industrial Zoning

(Measurements approx.)

For more information on

Industrial FOR LEASE

335sqm