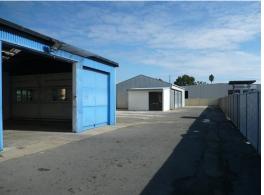

## WAREHOUSE + YARD CENTRAL LOCATION

This 1220 square metre General Industrial site features two office/warehouse buildings totalling 335 square metre with additional yard area. Located just off Great Eastern Highway, this location would benefit any business needing storage or workshop space close to the town centre.

1220 square metre total area 355 square metre building 3-phase power General Industrial Zoning

(Measurements approx.)

For more information on

Industrial FOR LEASE

335sqm