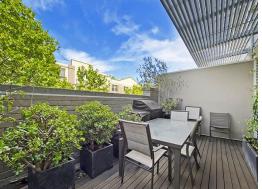

## Office with a View

Commercial strata unit in refurbished warehouse style building. This unit is part of the addition floor added to building and is ultra modern.

Has its own private terrace (17sqm) overlooking leafy Mountain Street.