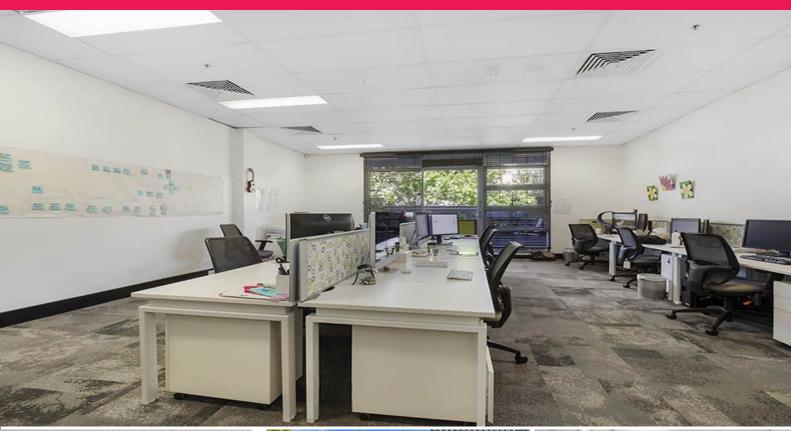

## 3.05/22-36 Mountain Street, Ultimo NSW 2007

## Office with a View

Commercial strata unit in refurbished warehouse style building. This unit is part of the addition floor added to building and is ultra modern.

Has its own private terrace (17sqm) overlooking leafy Mountain Street.

Features Include:

- Internal Kitchen
- 1 Car space (included) & Bike racks
- Showers available
- Secured building outside of hours

An exciting blend of commercial and residential development, fusion is ideally situated in this education media a