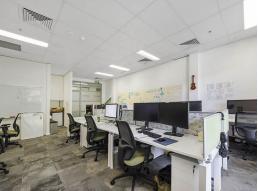

## 3.05/22-36 Mountain Street, Ultimo NSW 2007

## Office with a View

Commercial strata unit in refurbished warehouse style building. This unit is part of the addition floor added to building and is ultra modern.

Has its own private terrace (17sqm) overlooking leafy Mountain Street.

Features Include:

- Internal Kitchen
- 1 Car space (included) & Bike racks
- Showers available
- Secured building outside of hours

An exciting blend of commercial and residential development, fusion is ideally situated in this education media a