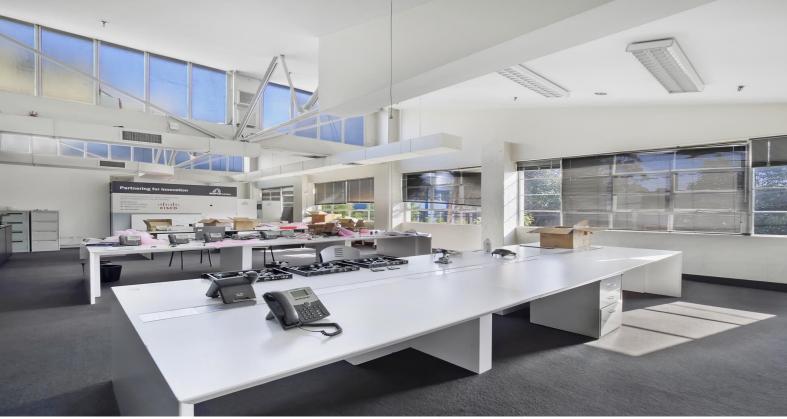

## Light Filled Office in a Modern Building

Are you looking at a sublease opportunity? Within Level 1 of 80 Abercrombie Street, Chippendale, there is variety of layouts available.

The office is located within minutes from either Central or Redfern train Station and Central Park.

Main Features:

- Great Natural Light
- Parking available
- Great Position
- Shared Large breakout area
- Showers available
- Secured premises

Call today for an inspe

Offices FOR LEASE

55sqm