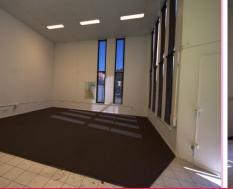

## **Freestanding Warehouse In Central Molendinar**

- \* 910m2\* freestanding warehouse on 2,079m2\* land
- \* Includes 765m2\* warehouse / factory area
- \* 145m2\* air conditioned offices / showroom over two levels
- \* Zoned Industry 2
- \* Plenty of onsite carparking and hardstand area
- \* Fully fenced and secure
- \* Located in central position in the heart of Molendinar
- \* Easy access to the M1 Motorway and Smith Street
- \* Call today for an inspection