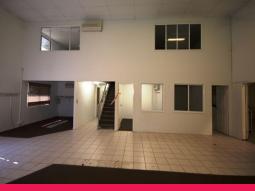

## **Freestanding Warehouse In Central Molendinar**

- \* 910m2\* freestanding warehouse on 2,079m2\* land
- \* Includes 765m2\* warehouse / factory area
- \* 145m2\* air conditioned offices / showroom over two levels
- \* Zoned Industry 2
- \* Plenty of onsite carparking and hardstand area
- \* Fully fenced and secure
- \* Located in central position in the heart of Molendinar
- \* Easy access to the M1 Motorway and Smith Street
- \* Call today for an inspection