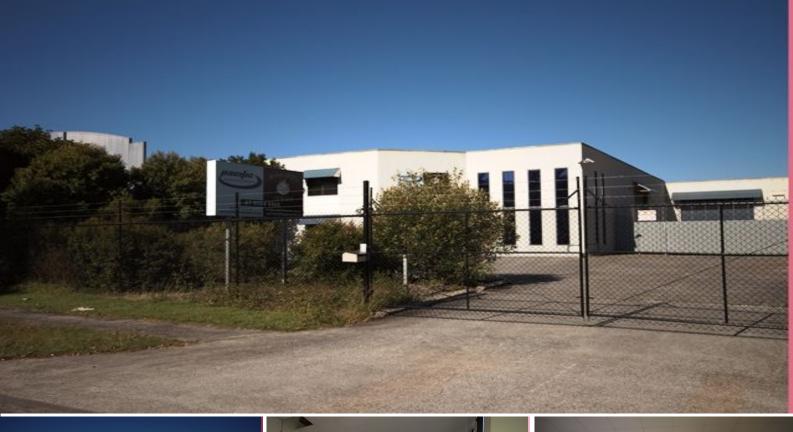

## **Freestanding Warehouse In Central Molendinar**

- \* 910m2\* freestanding warehouse on 2,079m2\* land
- \* Includes 765m2\* warehouse / factory area
- \* 145m2\* air conditioned offices / showroom over two levels
- \* Zoned Industry 2
- \* Plenty of onsite carparking and hardstand area
- \* Fully fenced and secure
- \* Located in central position in the heart of Molendinar
- \* Easy access to the M1 Motorway and Smith Street
- \* Call today for an inspection