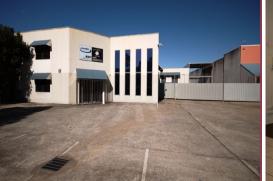

## **Freestanding Warehouse In Central Molendinar**

- \* 910m2\* freestanding warehouse on 2,079m2\* land
- \* Includes 765m2\* warehouse / factory area
- \* 145m2\* air conditioned offices / showroom over two levels
- \* Zoned Industry 2
- \* Plenty of onsite carparking and hardstand area
- \* Fully fenced and secure
- \* Located in central position in the heart of Molendinar
- \* Easy access to the M1 Motorway and Smith Street
- \* Call today for an inspection