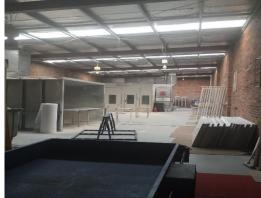

## MUST BE QUICK - SELLING AT A BARGAIN PRICE - LESS THAN EQUIPMENT COST!

Situated in Keysborough, the south/eastern suburbs of Melbourne, this well established spray painting business is ideal for those wanting to have their owner spray painting business or for those with an existing business wishing to expand into this great area.

Automotive

FOR SALE

Everything is here for you to continue. The factory is 274m2 with small lunch room and office along with plenty of storage room.

The workshop is well equipped with

Arden spray booth with diesel heating Atlas copco screw compr