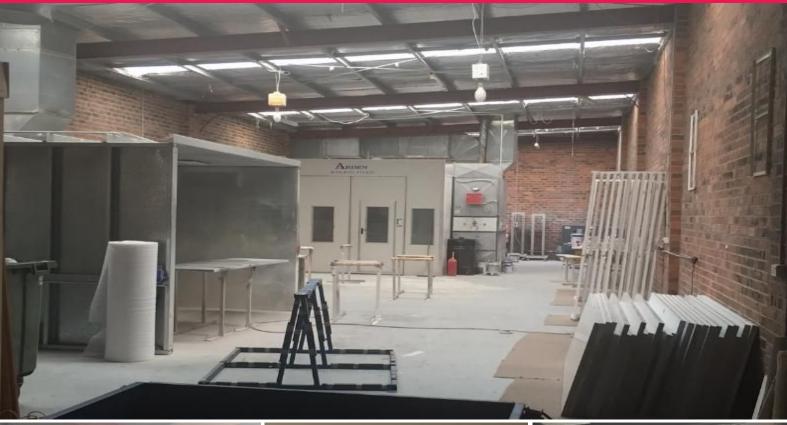

## MUST BE QUICK - SELLING AT A BARGAIN PRICE - LESS THAN EQUIPMENT COST!

Situated in Keysborough, the south/eastern suburbs of Melbourne, this well established spray painting business is ideal for those wanting to have their owner spray painting business or for those with an existing business wishing to expand into this great area.

Automotive

FOR SALE

Everything is here for you to continue. The factory is 274m2 with small lunch room and office along with plenty of storage room.

The workshop is well equipped with

Arden spray booth with diesel heating Atlas copco screw compr