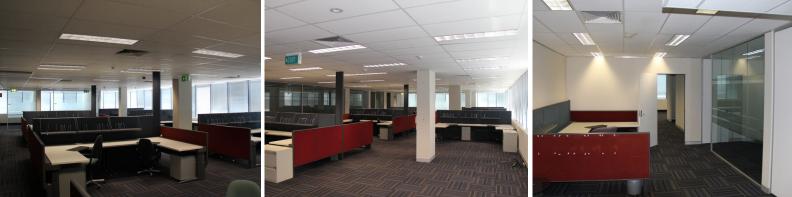

Improvements consist of a modern predominantly open plan layout with 7 glass partitioned offices, large conference/boardroom room, kitchenette, ducted airconditioning, good natural light plus common male/female amenities. Other features also include dual lift access, carpet, suspended ceiling and onsite secure parking.