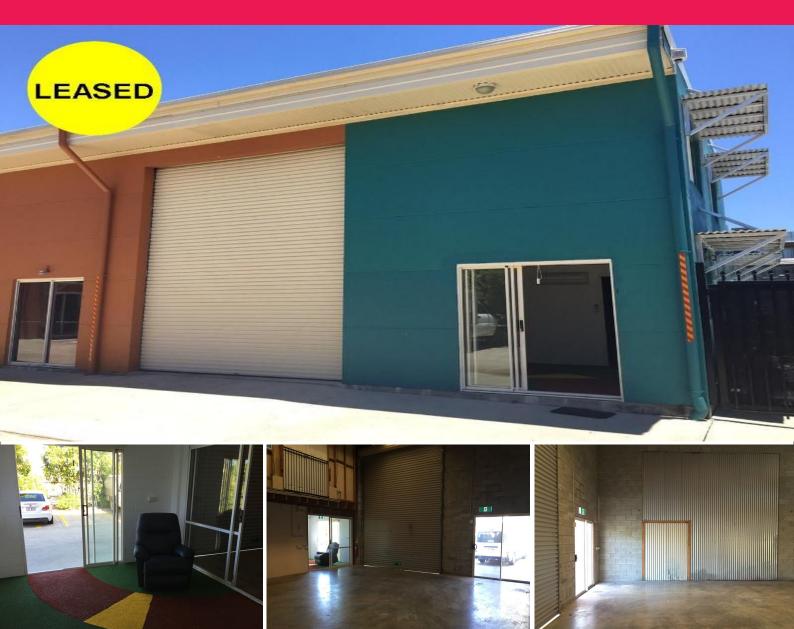

## Marcoola Industrial for Lease

Located near the Sunshine Coast Airport at the end of a cul-de-sac this property makes a popular place to be for businesses on the Sunshine Coast.

- Total N.L.A 137.5 m2 approx
- Warehouse floor area: 100 m2 approx
- Mezzanine/Office area: 37.5 m2 approx

- Mezzanine area is self contained with Toilets, Shower,  $\mathsf{Tv}$  antenna, Data cabling

- Kitchenette
- Very low outgoings
- 2 exclusive off street car-parks
- Automated lockable security gate
- 4.5 m High roller do

Industrial FOR LEASE

137sqm